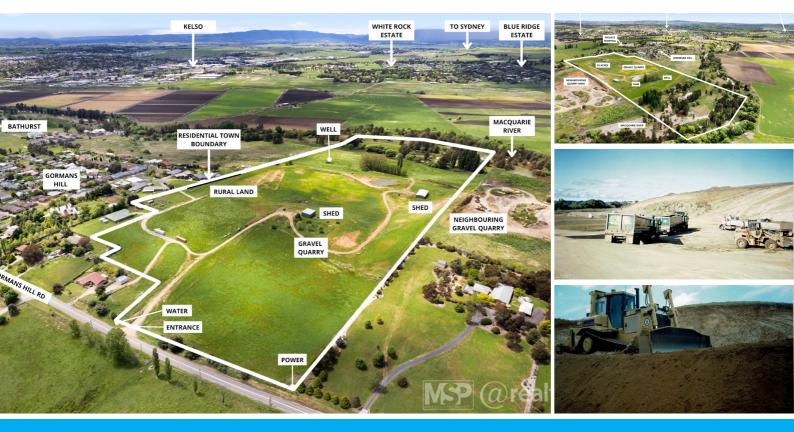

## FIFTY FOUR ACRES BESIDE BATHURST RESIDENTIAL

FOR SALE "MACQUARIE VALE" 105 GORMANS HILL RD, GORMANS HILL, BATHURST NSW 2795

Inspections available 7 days by appointment.

OFFERING:

- 54 Acres on the very edge of booming Bathurst residential zoning.
- Ideal LANDBANK purchase for future development.
- DA approved Gravel Quarry Mine. Approval number 2018/55
- Macquarie River Frontage, Water license and Dam.
- Two large sheds, four fenced paddocks.
- pre existing building permit
- Literally 5 minutes to Bathurst CBD.

SITE AREA - 54 acres

DISTANCE TO METRO'S

- Sydney 2.5 hours
- Canberra 3.5 hours

REGIONAL CITIES Within one hour are the cities of Oberon, Lithgow, Orange, Portland, Blayney, Wallerwang plus many villages