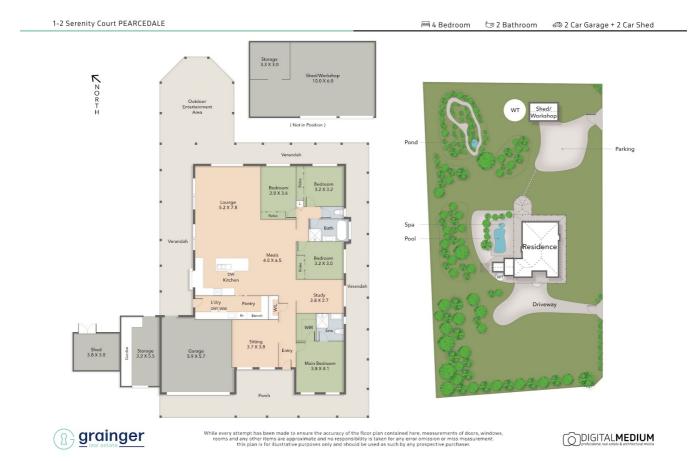

## **WELCOME TO SERENITY!**

4 🕮 | 2 📛 | 4 🚎

Flaunting a sophisticated contemporary design with a fusion of Hampton's inspired luxury and high-end appointments, this remarkable, newly renovated home set on a sprawling 1.65-acre (approx.) corner allotment in the idyllic Manna Gum Waters Estate overlooking the lake offers the complete lifestyle package, no matter what stage of life you're at!

Highlighted by contemporary new flooring, high ceilings and a wide entry/hallway adjoins the formal lounge and seamlessly flows on into the expansive main family-living and dining zones incorporating a gourmet kitchen with Caesarstone waterfall benchtops, Bosch appliances, integrated dishwasher, a huge butler's pantry, laundry and a separate study and/or home office.

Sleep quarters have been cleverly zoned with the master suite complemented by a chic ensuite & WIR positioned toward the front of the home, and located at the rear wing for privacy and enjoyment, consists of three remaining guest bedrooms all with mirrored BIR's, and a modern family bathroom with a large shower, stone vanity and freestanding deep bathtub.

If you enjoy entertaining, simply look no further than this remarkable entertainer's dream, as this property comes feature packed with a solar-heated swimming pool and spa with extensive covered alfresco dining/BBQ area and a brilliant servery kitchen window effortlessly PRICE: \$2,280,000