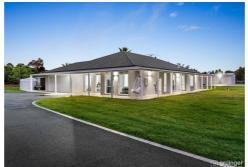

Highlighted by contemporary new flooring, high ceilings and a wide entry/hallway adjoins the formal lounge and seamlessly flows on into the expansive main family-living and dining zones incorporating a gourmet kitchen with Caesarstone waterfall benchtops, Bosch appliances, integrated dishwasher, a huge butler's pantry, laundry and a separate study and/or home office.