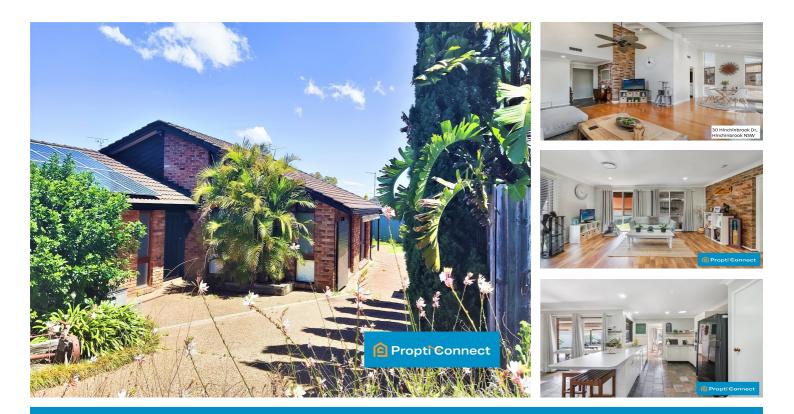

## LIGHT FILLED HOME - OASIS OF REST AND RELAXATION

Flawlessly presented in a highly sought-after location, this spacious family home offers both indoor and outdoor living for all the family to enjoy. Boasting a stunning alfresco entertainer's yard with a BBQ area. This is a rare opportunity you won't want to miss out to call home.

FEATURES:

- Four generous sized bedrooms, with built in wardrobes
- Vast undercover terrace caters to all-weather entertaining

- Multiple living & dining areas, extra wide picture windows allow abundant natural light

- Chef's kitchen with quality appliances, gas cooking, dishwasher & walk in pantry
- Ducted air conditioning, security alarm system, downlights
- Carport will be installed (Garage not included)
- Wrapped in gardens featuring stunning alfresco entertainment and relaxation
- x2 Solar systems 1st 6.6kw's & 2nd 3.6 kw's 31 solar panels