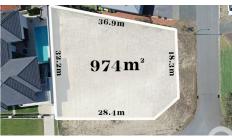

#### THE LOCATION

This mammoth, level, corner site with highly sought after north facing rear enjoys a whisper quiet and tranquil 180 degree ocean panorama.

Situated in the best part of the Chipping waterfront where the huge elevation and the seamless visual blending of the Chipping Dunes with the beachfront dunes opposite, gives one of the most peaceful "reach out and touch" oceanside experiences imaginable...vast and wide these are "ocean views to Africa" and beyond in all directions!

This is a site that you could never over-capitalise on and is surely destined to become the site of one of this suburb's most iconic and valuable homes.

It comes with council approved plans for a substantial 1082sqm oceanfront residence with 10 car garage commissioned by master builders Spadaccini Homes from John Lewis Architects.