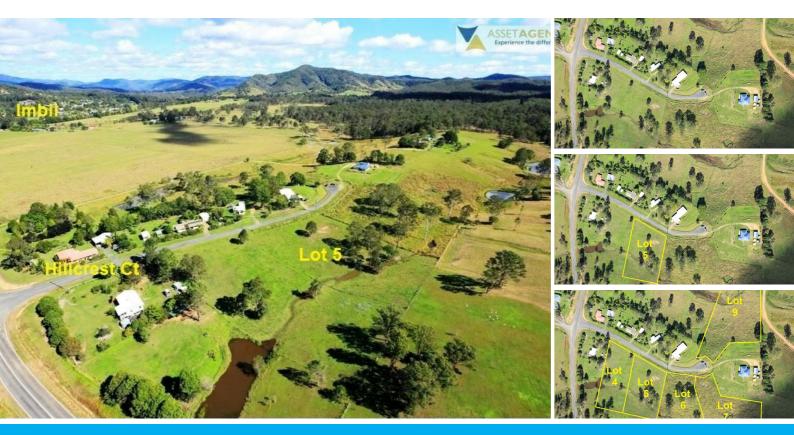

### LOT 5 IN DEVELOPERS LAND CLEARANCE!

Hillcrest Ct was developed about 20 years ago and this is one of 5 lots remaining in the developers hands. Now, the developer has decided to clear all remaining lots.

This is a 6,000 M2 lot, an ideal rural lifestyle block size - large enough for most rural pursuits or to accommodate your special interest, yet small enough to be easy for you to maintain. Hillcrest Ct gives you sealed road access and a quiet cul-de-sac to build your new home.

This is one of 5 blocks now For Sale in Hillcrest Ct ranging in size from 6,000 M2 to 9,326 M2. Which lot will you choose?

To watch the Property Sales Video just click on the VIDEO icon or enter this URL into your computer search: http://goo.gl/a7ZUVt