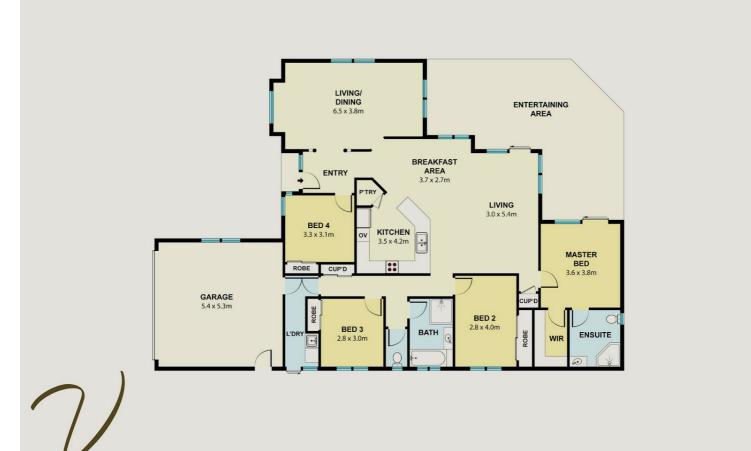

## **FOR SALE**

17 SPOTTED GUM CLOSE, SOUTH GRAFTON, NSW, 2460

17 Spotted Gum Close South Grafton NSW 2460

Whilst every attempt has been made to ensure the accuracy of the floor plan contained here, measurements of door, windows, rooms and any other item are approximate and no responsibility is taken for any error, omission, or misstatement. This plan is for illustrative purposed only and should only be used as such by any propective purchaser.