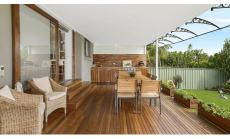

#### Features Include:

- Immaculate presentation with vibrant interiors
- Impressive foyer entrance
- Boasting four generously proportioned bedrooms with built In robes to two
- Cleverly designed kitchen with soft close cupboards, waterfall benchtops, built in sink, dishwasher, stainless steel appliances & pantry
- Expansive Living room with feature timber framing
- Bright & airy modern bathroom with freestanding bathtub & floor to ceiling tiling
- Exposed timber design features throughout
- Plantation shutters
- Down lights & feature pendants
- 3 x split system air conditioners
- Alarm
- LPG gas heating point
- Exquisite undercover timber decking with built in kitchen and outdoor power supply
- Large fully enclosed manicured backyard
- Double gates for side access
- Single garage with spacious workshop area
- Rendered home with established & manicured front yard
- 661.7 sqm Block