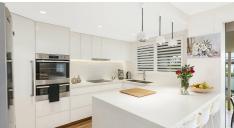

#### Features Include:

- Immaculate presentation with vibrant interiors
- Impressive foyer entrance
- Boasting four generously proportioned bedrooms with built In robes to two
- Cleverly designed kitchen with soft close cupboards, waterfall benchtops, built in sink, dishwasher, stainless steel appliances & pantry
- Expansive Living room with feature timber framing
- Bright & airy modern bathroom with freestanding bathtub & floor to ceiling tiling
- Exposed timber design features throughout
- Plantation shutters
- Down lights & feature pendants
- 3 x split system air conditioners
- Alarm
- LPG gas heating point
- Exquisite undercover timber decking with built in kitchen and outdoor power supply
- Large fully enclosed manicured backyard
- Double gates for side access
- Single garage with spacious workshop area
- Rendered home with established & manicured front yard
- 661.7 sqm Block