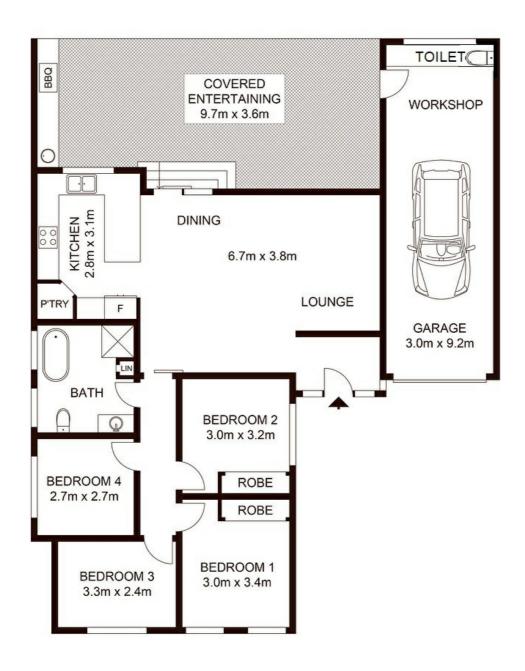

#### Features Include:

- Immaculate presentation with vibrant interiors
- Impressive foyer entrance
- Boasting four generously proportioned bedrooms with built In robes to two
- Cleverly designed kitchen with soft close cupboards, waterfall benchtops, built in sink, dishwasher, stainless steel appliances & pantry
- Expansive Living room with feature timber framing
- Bright & airy modern bathroom with freestanding bathtub & floor to ceiling tiling
- Exposed timber design features throughout
- Plantation shutters
- Down lights & feature pendants
- 3 x split system air conditioners
- Alarm
- LPG gas heating point
- Exquisite undercover timber decking with built in kitchen and outdoor power supply
- Large fully enclosed manicured backyard
- Double gates for side access
- Single garage with spacious workshop area
- Rendered home with established & manicured front yard
- 661.7 sqm Block

## 4 BED | 1 BATH | 1 CAR

PRICE:

Just Listed

**OPEN FOR INSPECTION:** 

N/A

Huss Al Salemi 0411699419 huss@atrealty.com.au www.agencycentral.com.au

Disclaimer: Please note this floor plan is for marketing purposes and is to be used as a guide only. All dimensions are estimates only and may not be exact measurements.

14 Debenham Avenue, LEUMEAH

Huss Alt Salemi · All measurements are approximate · Drawn for marketing purposes only

0411699419