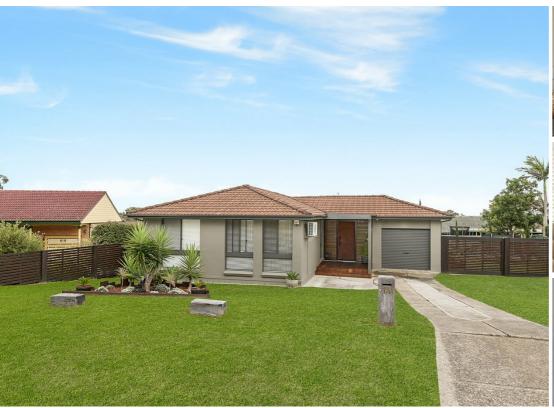

#### 14 DEBENHAM AVENUE **LEUMEAH**

### LOVE AT FIRST SIGHT

#### Features Include:

- Immaculate presentation with vibrant interiors
- Impressive foyer entrance
- Boasting four generously proportioned bedrooms with built In robes to two
- Cleverly designed kitchen with soft close cupboards, waterfall benchtops, built in sink, dishwasher, stainless steel appliances & pantry
- Expansive Living room with feature timber framing
- Bright & airy modern bathroom with freestanding bathtub & floor to ceiling tiling
- Exposed timber design features throughout
- Plantation shutters
- Down lights & feature pendants
- 3 x split system air conditioners
- Alarm
- LPG gas heating point
- Exquisite undercover timber decking with built in kitchen and outdoor power supply
- Large fully enclosed manicured backyard
- Double gates for side access
- Single garage with spacious workshop area
- Rendered home with established & manicured front yard
- 661.7 sqm Block

Located in the family friendly suburb of Leumeah, this stunning abode is conveniently within close proximity to both the local primary & high schools, train stations, local shops as well as Campbelltown's CBD & if you love the outdoors, you are only minutes away from the spectacular walking tracks at Kentlyn where you can let the winding nature trails carry you effortlessly while taking in all the sounds & lush greenery that surrounds you. This home is one to put at the top of your inspection list.