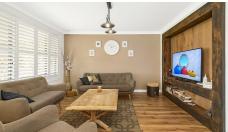

#### Features Include:

- Immaculate presentation with vibrant interiors
- Impressive foyer entrance
- Boasting four generously proportioned bedrooms with built In robes to two
- Cleverly designed kitchen with soft close cupboards, waterfall benchtops, built in sink, dishwasher, stainless steel appliances & pantry
- Expansive Living room with feature timber framing
- Bright & airy modern bathroom with freestanding bathtub & floor to ceiling tiling
- Exposed timber design features throughout
- Plantation shutters
- Down lights & feature pendants
- 3 x split system air conditioners
- Alarm
- LPG gas heating point
- Exquisite undercover timber decking with built in kitchen and outdoor power supply
- Large fully enclosed manicured backyard
- Double gates for side access
- Single garage with spacious workshop area
- Rendered home with established & manicured front yard
- 661.7 sqm Block