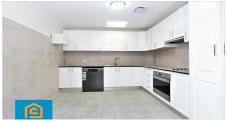

Features: ---

Good Sized living area.

Separate kitchen with brand new appliances.

Dishwasher.

Large balcony.

Good Size Cupboard

Take great advantage of a prime location.....

walking distance to Ingleburn Station (Approx. 120M – 2 min Walk).