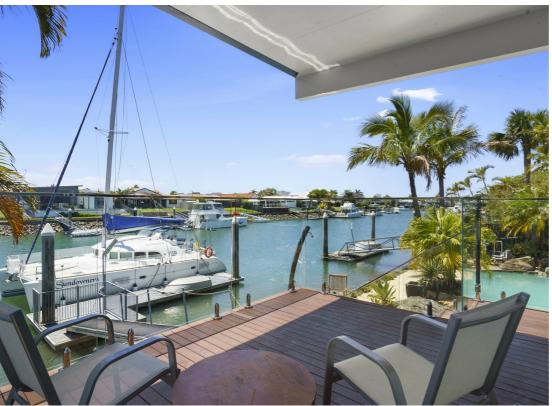

Boasting a 20m quayline, the home also provides dual-living capacity with a separate domicile.

In terms of living areas, there is a large formal lounge with high vaulted ceilings and a fireplace.

There is also a spacious family/meals area that flows seamlessly to the outdoor entertainment.

Outside, you'll enjoy a sizeable, private, breezy tiled outdoor entertainment area with bar and bbq.

This overlooks a timber-decked area and the large, resort-style swimming pool and separate spa.

There's also a separate domicile that includes bathroom/laundry, living, sleeping quarters & deck.

The pontoon is a great size, and provides easy access and plenty of space for mooring your boat.

Out the front, there is a double carport and a large concrete area, ideal for trucks / boats / trailers.