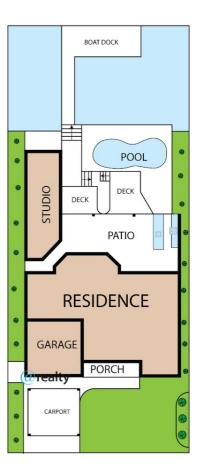

Boasting a 20m quayline, the home also provides dual-living capacity with a separate domicile.

In terms of living areas, there is a large formal lounge with high vaulted ceilings and a fireplace.

There is also a spacious family/meals area that flows seamlessly to the outdoor entertainment.

 $The well-appointed \ kitchen \ has \ gas \ cooking, \ dishwasher, \ granite \ benches, \ and \ ample \ cabinetry.$ 

 $\label{lem:constraints} \mbox{Downstairs also features a large rumpus or study or 5th bedroom to left of the open entry foyer.}$ 

Completing the lower level is a full bathroom, laundry and a double garge with rumpus potential.

Upstairs, there are the main bathroom, and the other 3 bedrooms, including the large main suite.

The main suite includes walk-in robe, air-conditioning, and a spacious ensuite with double vanity.

Outside, you'll enjoy a sizeable, private, breezy tiled outdoor entertainment area with bar and bbq.

This overlooks a timber-decked area and the large, resort-style swimming pool and separate spa.

There's also a separate domicile that includes bathroom/laundry, living, sleeping quarters & deck.

The pontoon is a great size, and provides easy access and plenty of space for mooring your boat.

Out the front, there is a double carport and a large concrete area, ideal for trucks / boats / trailers.

#### 10 Bowsprit Parade, Cleveland 4163

Whilst every attempt has been made to ensure the accuracy of the floor plan contained here, measurements of doors, windows, rooms and any other items are approximate and no responsibility is taken for any error, omission, or misstatement This plan is for illustrative, purposes only and should be used as such by any responsible purchaser.