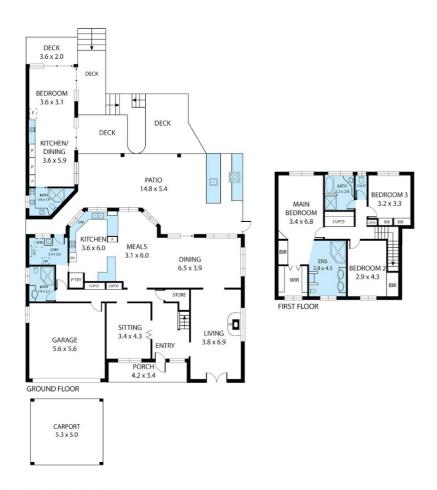

 $The well-appointed \ kitchen \ has \ gas \ cooking, \ dishwasher, \ granite \ benches, \ and \ ample \ cabinetry.$ 

 $\label{lem:constraints} \mbox{Downstairs also features a large rumpus or study or 5th bedroom to left of the open entry foyer.}$ 

Completing the lower level is a full bathroom, laundry and a double garge with rumpus potential.

Upstairs, there are the main bathroom, and the other 3 bedrooms, including the large main suite.

The main suite includes walk-in robe, air-conditioning, and a spacious ensuite with double vanity.

Outside, you'll enjoy a sizeable, private, breezy tiled outdoor entertainment area with bar and bbq.

This overlooks a timber-decked area and the large, resort-style swimming pool and separate spa.

There's also a separate domicile that includes bathroom/laundry, living, sleeping quarters & deck.

#### 10 Bowsprit Parade, Cleveland 4163

Whilst every attempt has been made to ensure the accuracy of the floor plan contained here, measurements of doors, windows, rooms and any other items are approximate and no responsibility is taken for any error, omission, or misstatement This plan is for illustrative, purposes only and should be used as such by any responsible purchaser.

Disclaimer: Please note this floor plan is for marketing purposes and is to be used as a guide only. All dimensions are estimates only and may not be exact measurements.