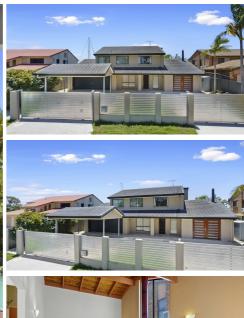

#### 10 BOWSPRIT PARADE RABY BAY

### "NORTH-TO-WATER" IN RABY BAY - SOLD!

Ladies and gentlemen, we are excited to present to you a rare gem in Raby Bay!

Situated on a 762m2 "north-to-water" block is this family home ample features and potential.

Boasting a 20m quayline, the home also provides dual-living capacity with a separate domicile.

In terms of living areas, there is a large formal lounge with high vaulted ceilings and a fireplace.

There is also a spacious family/meals area that flows seamlessly to the outdoor entertainment.