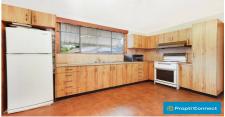

Sets in a quiet street and at the heart of Regents Park, this lovely single level home exudes its own huge potentiality (S.T.C.A.) with its uniqueness. Boasting its generous formal lounge and huge kitchen and dining, with 3 bedrooms, this home creates its uniqueness of its kind.

## Features

- 4 Bedrooms
- Extra-large kitchen with dinning
- Formal Lounge
- Garage and up to 3 car park space including a workshop.
- Land Size 702m2(Approx)
- Frontage 21M+(Approx)

Inspection highly recommended.