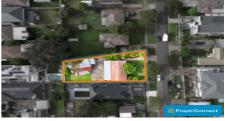

## Features

- 4 Bedrooms
- Extra-large kitchen with dinning
- Formal Lounge
- Garage and up to 3 car park space including a workshop.
- Land Size 702m2(Approx)
- Frontage 21M+(Approx)

Inspection highly recommended.