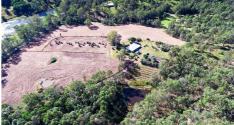

The solid block homestead, with paved verandas on all sides, sits on a 30 acre lot, 50% grazing and 50% natural bush. As you can see, the paddocks have just been slashed and are ready for a new owner, whatever their use.

Serenity is a word you could use here. A 30 acre block with 50%, or around 15 acres, of quality north facing grazing land, fenced into half a dozen paddocks with 3 dams. The balance is for the exclusive use of our native fauna and bird life. I think serenity is the right word!

The grounds are established and there is a bush shed for all the farm stuff.

193 Melawondi Rd Melawondi deserves your personal inspection. Call Ron Jeffery to arrange!