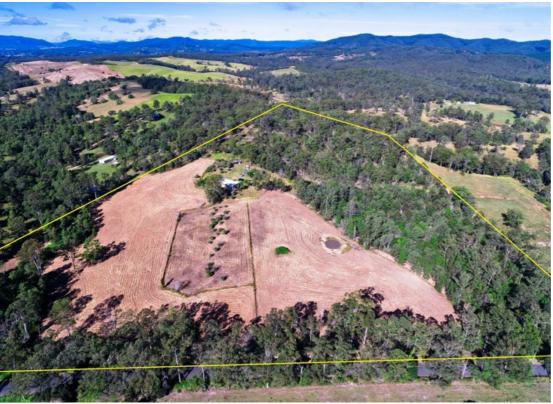

## HOMESTEAD ON 30 ACRES - AT A REDUCED PRICE!

This Melawondi property is located between the Mary Valley villages of Imbil and Kandanga, an excellent location! It is 2 km off the main road into Imbil.

The solid block homestead, with paved verandas on all sides, sits on a 30 acre lot, 50% grazing and 50% natural bush. As you can see, the paddocks have just been slashed and are ready for a new owner, whatever their use.

Serenity is a word you could use here. A 30 acre block with 50%, or around 15 acres, of quality north facing grazing land, fenced into half a dozen paddocks with 3 dams. The balance is for the exclusive use of our native fauna and bird life. I think serenity is the right word!