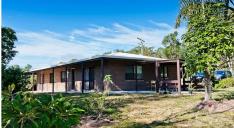

The solid block homestead, with paved verandas on all sides, sits on a 30 acre lot, 50% grazing and 50% natural bush. As you can see, the paddocks have just been slashed and are ready for a new owner, whatever their use.

You enter the home to an entry hall giving access to both the lounge and dining rooms. The roomy lounge is separated from the kitchen/dining area. In fact, all rooms in this 4 bedroom home are on the generous side. The whole home has been freshly painted and the tiles and carpets up-graded. However, some of the original features remain. You can put your stamp on the kitchen and bathroom!