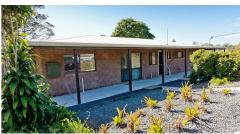

The solid block homestead, with paved verandas on all sides, sits on a 30 acre lot, 50% grazing and 50% natural bush. As you can see, the paddocks have just been slashed and are ready for a new owner, whatever their use.

You enter the home to an entry hall giving access to both the lounge and dining rooms. The roomy lounge is separated from the kitchen/dining area. In fact, all rooms in this 4 bedroom home are on the generous side. The whole home has been freshly painted and the tiles and carpets up-graded. However, some of the original features remain. You can put your stamp on the kitchen and bathroom!