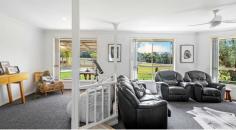

The main living area is spacious, split level and has a  $\ensuremath{\mathsf{cosy}}$  fire and  $\ensuremath{\mathsf{big}}$  windows .

This then flows to the main kitchen and dining area which opens out to the large undercover entertaining area overlooking the pool and out to the rural views.