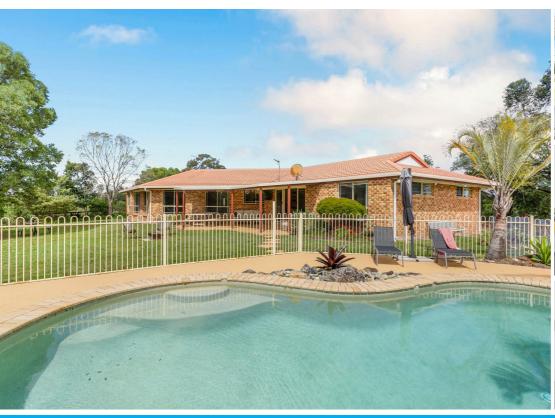

## COUNTRY LIFESTYLE HOME PLUS ACREAGE

With sweeping views of the surrounding hills this 40 acre, flood-free property with creek frontage sits atop a ridge and uses its north facing aspect to the full.

The pool area allows poolside entertaining and also enjoys views of the rural landscape.

With recent upgrades and additional post and rail fencing it could be an ideal Horse Property or small cattle farm. There are water trough connections to all paddocks and The Orchard has apple, mandarin, lemon, and finger lime trees. Plus a large herb and vegetable garden. Features include:

- 40 acres of gently sloping land with creek frontage.
- Brick and tile spacious 4 bedroom home .
- Roof restoration plus new fencing and new water tanks .
- in ground pool (25,000 litre)
- Large 4 bay shed with power
- 18 panel solar system
- licensed Bore plus 2 cleaned dams and a third large shared dam.
- -plenty of room for a second dwelling (STCA)
- fully fenced chicken enclosure with coop
- 20 mins to the beach at Evans Head , 30 mins to Iluka and Ballina and an hour to Byron Bay A truly lifestyle property with space and privacy , self sufficient and still only 20 mins to the beach