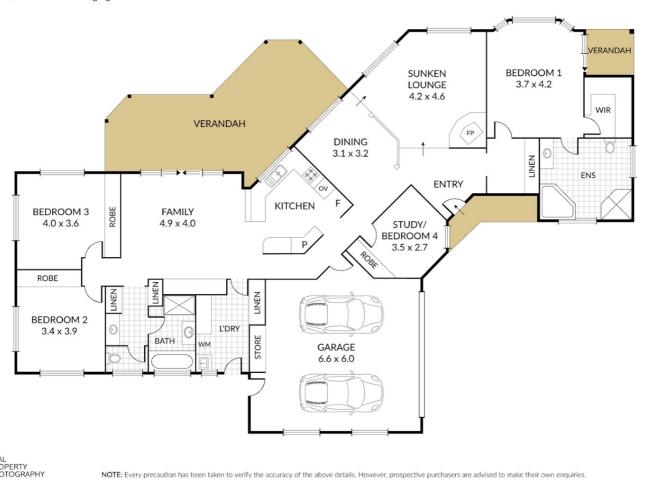

The main house is well designed and has many features. There is a double remote garage with internal access.

A spacious main bedroom with a large en-suite and spa, walk in robes, large bay windows to view the sunrise and catch the native wildlife. With plenty of birds and wallabies to say good morning!

The main living area is spacious, split level and has a  $\ensuremath{\mathsf{cosy}}$  fire and  $\ensuremath{\mathsf{big}}$  windows .

This then flows to the main kitchen and dining area which opens out to the large undercover entertaining area overlooking the pool and out to the rural views.

There is a 3 way bathroom plus 3 other good sized bedrooms all with built ins and fans. Plus plenty of natural light.

A separate laundry and loads of storage space. The outside area has a sunset bar and all fenced.

## 4 BED | 2 BATH | 6 CAR

PRICE:

\$1,400,000

**OPEN FOR INSPECTION:** 

N/A

Vicki Cooper 0418231955 vickicooper@atrealty.com.au www.vickicooper.com

Disclaimer: Please note this floor plan is for marketing purposes and is to be used as a guide only. All dimensions are estimates only and may not be exact measurements.