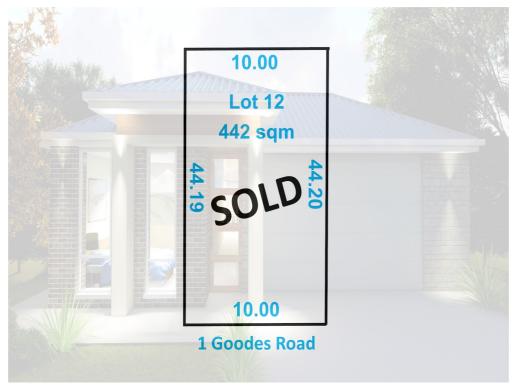

## BUY THE LARGE AND RARE DOUBLE GARAGE (STCC) LAND OF 442 SQM!!

Sold By Gary Brar 0416 748 147 - Fab Realtors!!

Here is a rare opportunity to buy large double garage (STCC) land of 442 sqm approx. in the heartland of Ridgehaven close to shopping centres, transport, schools and parks.

Save on stamp duty by first settling on the land. Proposed floor plan (STCC) is attached.

You have the following reasons to buy:

- Torrens title
- Close to necessities
- Stamp duty saving
- Great neighbourhood