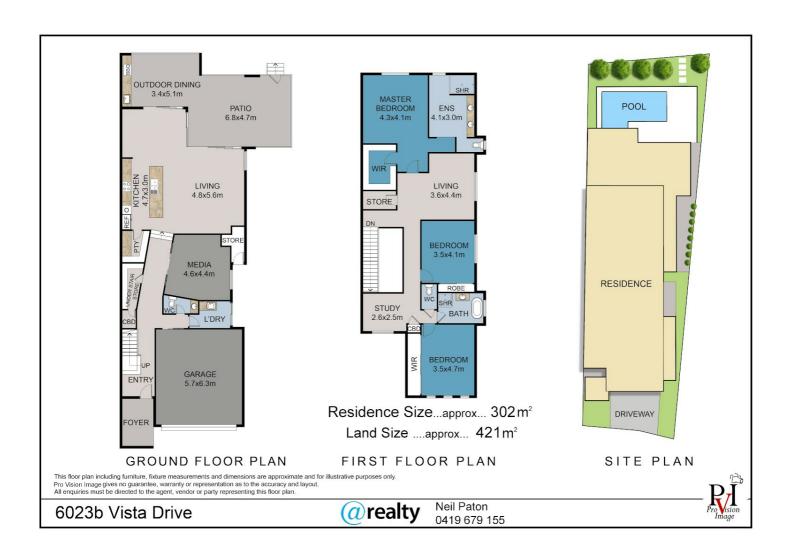

Boasting three good size bedrooms, three separate living areas, three bathrooms, a full theatre room, study area and teenagers retreat the villa has plenty to offer the growing family.

The central living areas surround the modern gallery style kitchen which works extremely well as does the separation of the master bedroom from the other bedrooms and study area.

There is a choice of external covered entertaining areas complete with built in BBQ (impressive cabinetry) to enjoy and the resort style pool and landscaped surrounds guarantee that you can enjoy everything the villa has to offer all year round.

## 3 BED | 3 BATH | 2 CAR

PRICE: Contact Agent

OPEN FOR INSPECTION: N/A

Neil Paton 0419679155 neilpaton@atrealty.com.au www.atrealty.com.au

Disclaimer: Please note this floor plan is for marketing purposes and is to be used as a guide only. All dimensions are estimates only and may not be exact measurements.