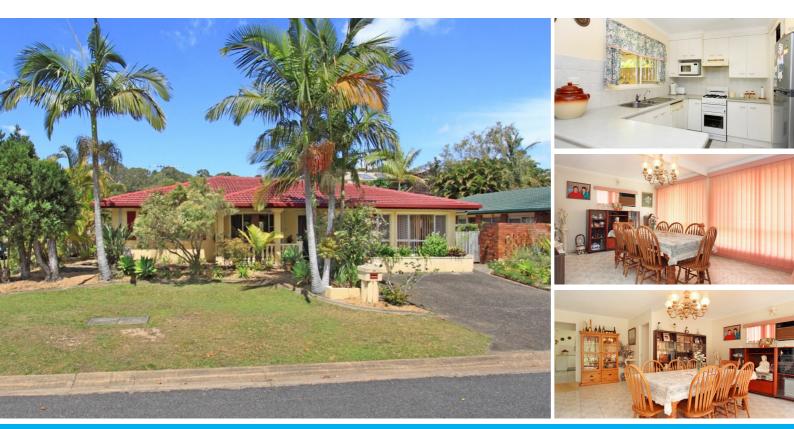

### PERFECTLY POSITIONED IN A SUPERB NEIGHBOURHOOD

Located on a corner block in a quiet street overlooking parkland, this wonderful home is seeking a new owner to create new memories within it's walls. Featuring:

- \* 3 bedrooms (Master with built-ins and air-con)
- \* 2 bathrooms, separate toilet
- \* Spacious and welcoming living areas
- \* Rumpus with air-con/potential 4th bedroom with ensuite
- \* Modern kitchen with gas stove and pantry
- \* Meals area
- \* Large covered entertaining area
- \* Carport
- \* Garden shed & water tank
- \* Fully fenced rear yard and plenty of space for the kids to play safely
- \* Off street parking at front
- \* Parkland across the road
- \* North facing 665m2 block
- \* Close to schools, bus & shops
- \* Rates approx. \$338 per quarter