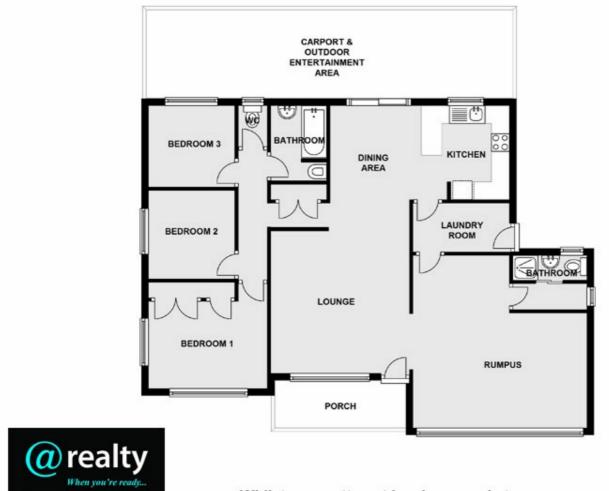

- \* 3 bedrooms (Master with built-ins and air-con)
- \* 2 bathrooms, separate toilet
- \* Spacious and welcoming living areas
- \* Rumpus with air-con/potential 4th bedroom with ensuite
- \* Modern kitchen with gas stove and pantry
- \* Meals area
- \* Large covered entertaining area
- \* Carport
- \* Garden shed & water tank
- \* Fully fenced rear yard and plenty of space for the kids to play safely
- \* Off street parking at front
- \* Parkland across the road
- \* North facing 665m2 block
- \* Close to schools, bus & shops
- \* Rates approx. \$338 per quarter

Disclaimer: Please note this floor plan is for marketing purposes and is to be used as a guide only. All dimensions are estimates only and may not be exact measurements.

Lynette Smith lynettesmith@atrealty.com.au www.atrealty.com.au