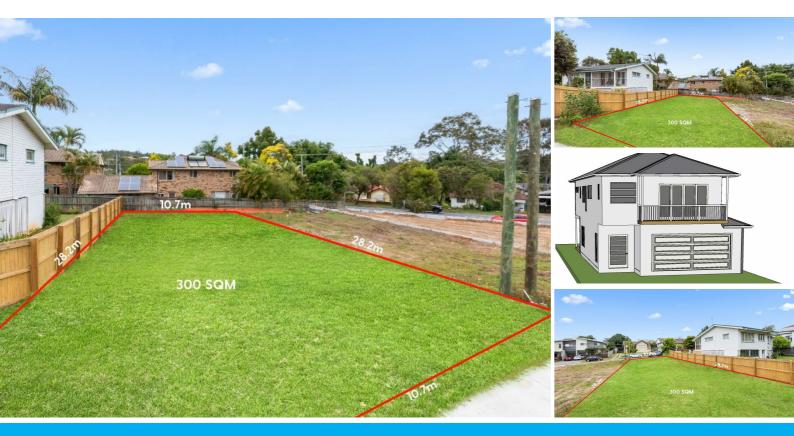

### PERFECT BLOCK TO BUILD

Extraordinary opportunity to secure this titled land in an already built-up and established area. Located in the sought-after Holland Park West, this 300 sqm block of land is ready to build your dream home.

- \* 10.7 m x 28.2 m
- \* Perfect block to build on
- \* East facing allotment
- \* Water, sewer & stormwater connections in place
- \* 405 m to city bus
- \* A stone's throw from Greenslopes Mall, Holland Park shopping precinct, Greenslopes Hospital
- \* Easy access to Pacific Motorway (M3)
- \* House plans available upon request