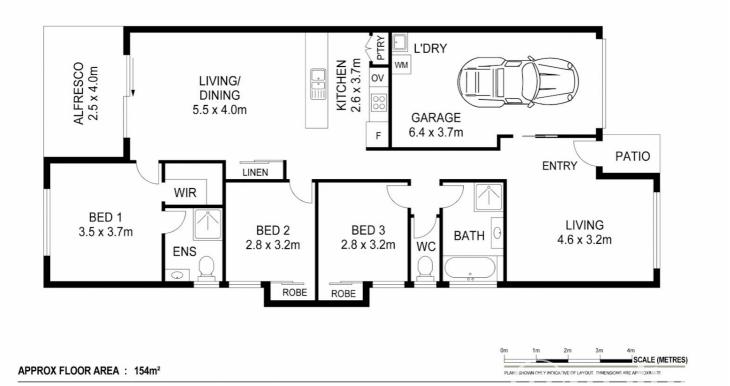

- \* Large Master bedroom with WIR, timber like flooring & an ensuite
- \* 2 more lovely bedrooms with BIW, timber like flooring & fans
- \* Practical kitchen with D/washer, & elec cooking, lots of bench space
- \* Tiled, bright & airy 2nd living area
- \* Huge A/C tiled family & dining room
- \* Main bathroom centrals the home
- \* Rain water tank plumbed to the home
- \* Single car garage with internal access
- \* Laundry is located in the corner of the garage
- \* Under roof rear alfresco area
- \* Security screens and smoke alarm compliant
- \* Nice grassed yard for the kids or the pets
- \* Currently tenanted \$450p/w 30 day month to month lease

## 3 BED | 2 BATH | 1 CAR

PRICE:

**EXPRESSIONS OF INTEREST** 

**OPEN FOR INSPECTION:** 

N/A

Mal Lucas 0429535197 mal@atrealty.com.au www.atrealty.com.au

Disclaimer: Please note this floor plan is for marketing purposes and is to be used as a guide only. All dimensions are estimates only and may not be exact measurements.