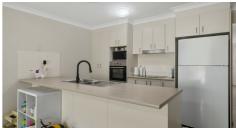

- \* Large Master bedroom with WIR, timber like flooring & an ensuite
- \* 2 more lovely bedrooms with BIW, timber like flooring & fans
- \* Practical kitchen with D/washer, & elec cooking, lots of bench space
- \* Tiled, bright & airy 2nd living area
- \* Huge A/C tiled family & dining room
- \* Main bathroom centrals the home
- \* Rain water tank plumbed to the home
- \* Single car garage with internal access
- \* Laundry is located in the corner of the garage
- \* Under roof rear alfresco area
- \* Security screens and smoke alarm compliant
- \* Nice grassed yard for the kids or the pets
- \* Currently tenanted \$450p/w 30 day month to month lease