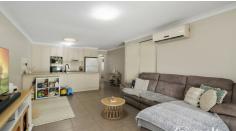

- \* Large Master bedroom with WIR, timber like flooring & an ensuite
- \* 2 more lovely bedrooms with BIW, timber like flooring & fans
- \* Practical kitchen with D/washer, & elec cooking, lots of bench space
- \* Tiled, bright & airy 2nd living area
- \* Huge A/C tiled family & dining room
- \* Main bathroom centrals the home
- \* Rain water tank plumbed to the home
- \* Single car garage with internal access
- \* Laundry is located in the corner of the garage
- \* Under roof rear alfresco area
- \* Security screens and smoke alarm compliant
- \* Nice grassed yard for the kids or the pets
- \* Currently tenanted \$450p/w 30 day month to month lease