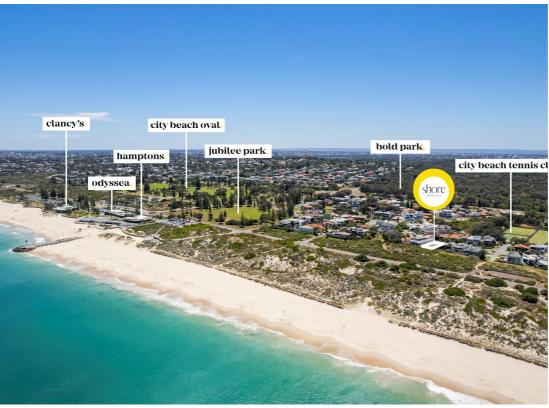

There are only around 250 homes, oceanside of West Coast Highway in the sought-after coastal hamlet of South City Beach. Within, there are a finite 27 oceanfront homes on "The Branksome Strip" with rear garden gates onto the dunes.

This is at the tightly held, far-northern end, footsteps to the Groyne and Café Precinct. In my opinion, it is the 4th best block of the 27 (with 1st, 2nd and 3rd going to the 3 lots which have their long boundaries facing the ocean). This is the best of the 24 with their short boundaries facing the ocean.

By way of explanation, all others have walk path, park, playground or carpark in front of them. This is the only property where the dunes come all the way to your back fence and there is an incredible ocean view - providing a coastal panorama that showcases an intimacy and romance with the seascape like no other I have seen. The majestic Indian Ocean and the Bay of Islands (Rotto, Garden and Carnac) in all its glory!