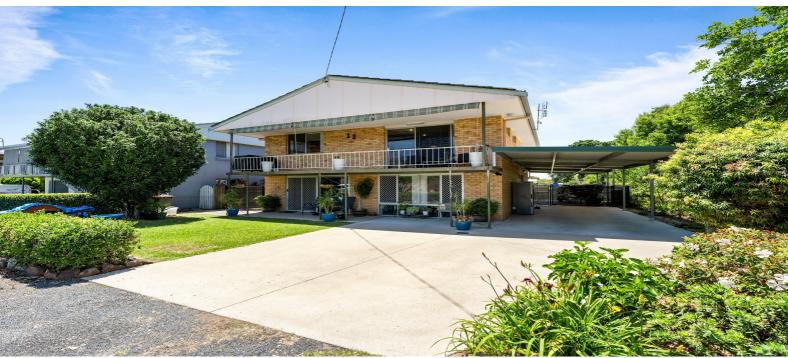

#### **FOR SALE**

12 BANKSIA STREET, GRAFTON, NSW, 2460

5 🕮 | 2 📛 | 3 📾

OPEN FOR INSPECTION: N/A

Firstly, I would like to celebrate the position here. Banksia Street is one of those streets that attracts great people. Within stone's throw to St Marys and a 2 minute stroll to Westlawn Public, it's a family friendly location. This area really is a little hub of activity with a busy little coffee shop just around the corner alongside Big River Gym and PCYC also a block away.

Secondly, lets talk about the benefits:

- 1. A low maintenance block, where the most has been made of the 577m2 (approx.) allotment. Here you have extensive and easy to navigate car parking with additional space for the boat, trailer and/or the caravan. When you're not going fishing you can relax in the above ground pool, entertain alongside, or even tinker in the workshop. The independant shed is an obvious advantage!
- 2. Upstairs is a fully self-contained 4-bedroom, 1-bathroom home with spacious living and balconies front and back. A little bonus here is that the bathroom has just taken a fresh face-lift with renewed wet-sealing, clean white tiles, new tap-wear and screen. The laundry is downstairs.
- 3. The ground level is fully self-contained with the exclusion of cooking facilities. Here you have a very generous bedroom, a massive living room, a shower/toilet combo off the laundry and privacy.