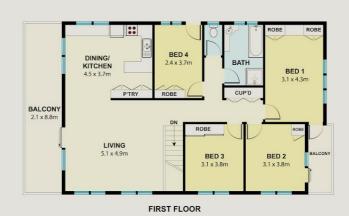

Secondly, lets talk about the benefits:

- 1. A low maintenance block, where the most has been made of the 577m2 (approx.) allotment. Here you have extensive and easy to navigate car parking with additional space for the boat, trailer and/or the caravan. When you're not going fishing you can relax in the above ground pool, entertain alongside, or even tinker in the workshop. The independant shed is an obvious advantage!
- 2. Upstairs is a fully self-contained 4-bedroom, 1-bathroom home with spacious living and balconies front and back. A little bonus here is that the bathroom has just taken a fresh face-lift with renewed wet-sealing, clean white tiles, new tap-wear and screen. The laundry is downstairs.
- 3. The ground level is fully self-contained with the exclusion of cooking facilities. Here you have a very generous bedroom, a massive living room, a shower/toilet combo off the laundry and privacy.