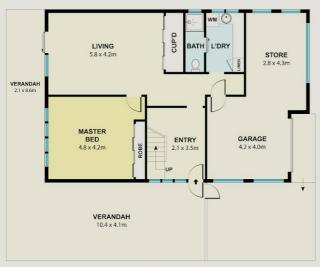

Secondly, lets talk about the benefits:

- 1. A low maintenance block, where the most has been made of the 577m2 (approx.) allotment. Here you have extensive and easy to navigate car parking with additional space for the boat, trailer and/or the caravan. When you're not going fishing you can relax in the above ground pool, entertain alongside, or even tinker in the workshop. The independant shed is an obvious advantage!
- 2. Upstairs is a fully self-contained 4-bedroom, 1-bathroom home with spacious living and balconies front and back. A little bonus here is that the bathroom has just taken a fresh face-lift with renewed wet-sealing, clean white tiles, new tap-wear and screen. The laundry is downstairs.
- 3. The ground level is fully self-contained with the exclusion of cooking facilities. Here you have a very generous bedroom, a massive living room, a shower/toilet combo off the laundry and privacy.

## **FOR SALE**

12 BANKSIA STREET, GRAFTON, NSW, 2460

GROUND FLOOR

12 Banksia Street Grafton NSW 2460

Whilst every attempt has been made to ensure the accuracy of the floor plan contained here, measurements of door, windows, rooms and any other item are approximate and no responsibility is taken for any error, omission, or misstatement. This plan is for illustrative purposed only and should only be used as such by any propective purchaser.