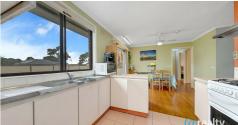

#### Floor Plan Dining Kitchen Bed 3 Bath 3.46m X 2.90m 2.53m X 2.43m **Enclosed Pergola** Bir Living Bed 1 5.20m X 3.63m Bed 2 3.07m X 2.43m 3.63m X 3.07m Porch