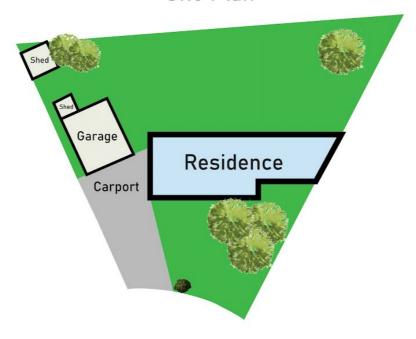

e, knock down to build your dream home or for your next development project.

- Melbourne CBD(26km)
- Keilor Downs Station (3.1km)
- Tarella Drive Reserve (0m)
- Green Gully Soccer Club(1.5km)
- Keilor Central (1.8km)
- Keilor Downs Primary (1.2km)
- Keilor Downs College (1.1km)

Please refer to the inspection time slot on the advertisement and contact the listing agent to book your appointment.

\*Call Chau Ngo on 0479 099 831 to arrange a private inspection.\*

## 3 BED | 1 BATH | 5 CAR

PRICE:

\$620,000 - \$640,000

**OPEN FOR INSPECTION:** 

N/A



Chau Ngo 0479099831 chau@atrealty.com.au www.atrealty.com.au

#### Floor Plan Dining Kitchen Bed 3 Bath 3.46m X 2.90m 2.53m X 2.43m **Enclosed Pergola** Bir Living Bed 1 5.20m X 3.63m Bed 2 3.07m X 2.43m 3.63m X 3.07m Porch

### Site Plan



## 3 Serica Ct, Keilor Downs

\* Dimensions are approximate and for illustrative purposes only

Disclaimer: Please note this floor plan is for marketing purposes and is to be used as a guide only. All dimensions are estimates only and may not be exact measurements.