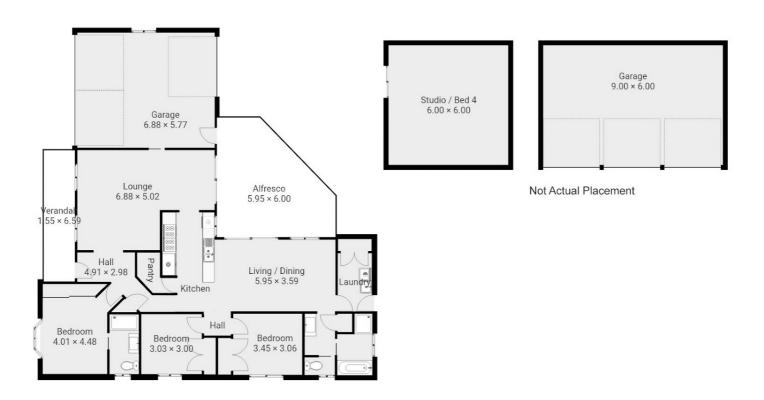

# realty 8 Loren St, Eglinton Floorplan

**Disclaimer:** Floor plan dimensions are approximate. Indicative only. All information contained herein is gathered from sources we believe to be reliable, however, are to be used as a guide only. We cannot guarantee its accuracy and interested persons should rely on their own enquiries.

Disclaimer: Please note this floor plan is for marketing purposes and is to be used as a guide only. All dimensions are estimates only and may not be exact measurements.