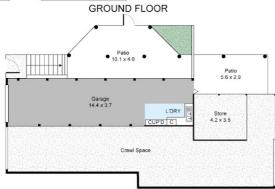

## 2-6 Serene Close, Mons

Internal : 209m² External : 150m²

LOWER GROUND FLOOR

SHED

All information contained herein is gathered from our 3D scanning scanned tours via Matterport. Whilst the 3D scanning technology is very accurate we cannot guarantee its accuracy and interested parties should rely on their own enquiries.

Disclaimer: Please note this floor plan is for marketing purposes and is to be used as a guide only. All dimensions are estimates only and may not be exact measurements.