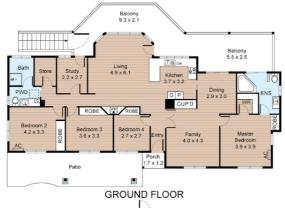

## 2-6 Serene Close, Mons

Internal : 209m² External : 150m²

LOWER GROUND FLOOR

SHED

All information contained herein is gathered from our 3D scanning scanned tours via Matterport. Whilst the 3D scanning technology is very accurate we cannot guarantee its accuracy and interested parties should rely on their own enquiries.

Disclaimer: Please note this floor plan is for marketing purposes and is to be used as a guide only. All dimensions are estimates only and may not be exact measurements.