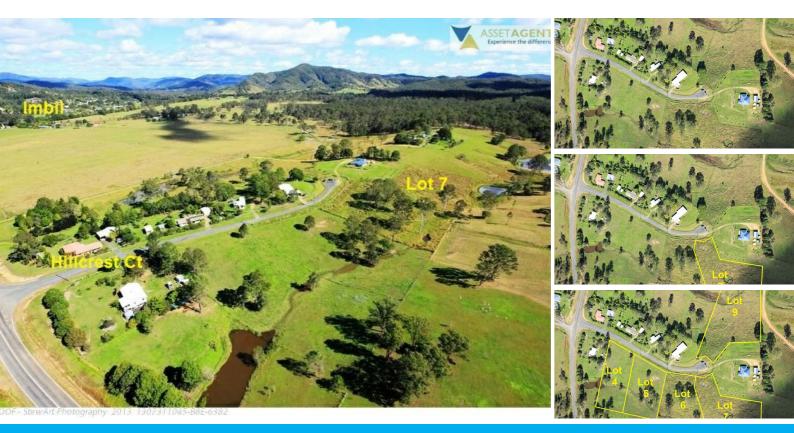

### LOT 7 IN DEVELOPERS LAND CLEARANCE!

Hillcrest Ct was developed about 20 years ago and this is one of 4 lots remaining in the developers hands. Now, the developer has decided to clear all remaining lots.

This is a 6,597 M2 lot, an ideal rural lifestyle block size - large enough for most rural pursuits or to accommodate your special interest, yet small enough to be easy for you to maintain. Hillcrest Ct gives you sealed road access and a quiet cul-de-sac to build your new home.

This is one of 4 blocks now For Sale in Hillcrest Ct ranging in size from 6,000 M2 to 9,326 M2. Which lot will you choose?