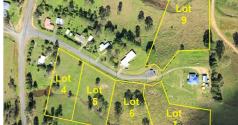

This is a 9,326 M2 lot, an ideal rural lifestyle block size - large enough for most rural pursuits or to accommodate your special interest, yet small enough to be easy for you to maintain. Hillcrest Ct gives you sealed road access and a quiet cul-de-sac to build your new home.

This is one of 4 blocks now For Sale in Hillcrest Ct ranging in size from  $6{,}000$  M2 to  $9{,}326$  M2. Which lot will you choose?