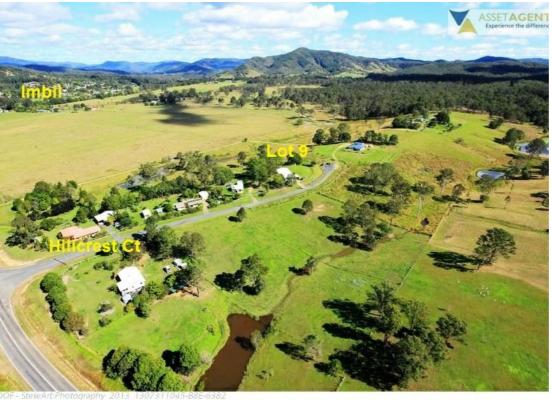

## LOT 9 IN DEVELOPERS LAND CLEARANCE!

Hillcrest Ct was developed about 20 years ago and this is one of 4 lots remaining in the developers hands. Now, the developer has decided to clear all remaining lots.

Located outside the village boundary it is only a few minutes stroll to all of the village facilities. Imbil is the hub of the Mary Valley and has a lot to offer, including a school, shops, a supermarket, cafes, a pub and heaps of community facilities.

This is a 9,326 M2 lot, an ideal rural lifestyle block size - large enough for most rural pursuits or to accommodate your special interest, yet small enough to be easy for you to maintain. Hillcrest Ct gives you sealed road access and a quiet cul-de-sac to build your new home.

This is one of 4 blocks now For Sale in Hillcrest Ct ranging in size from  $6{,}000$  M2 to  $9{,}326$  M2. Which lot will you choose?