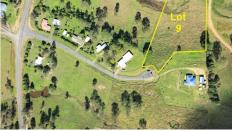

This is a 9,326 M2 lot, an ideal rural lifestyle block size - large enough for most rural pursuits or to accommodate your special interest, yet small enough to be easy for you to maintain. Hillcrest Ct gives you sealed road access and a quiet cul-de-sac to build your new home.

This is one of 4 blocks now For Sale in Hillcrest Ct ranging in size from  $6{,}000$  M2 to  $9{,}326$  M2. Which lot will you choose?