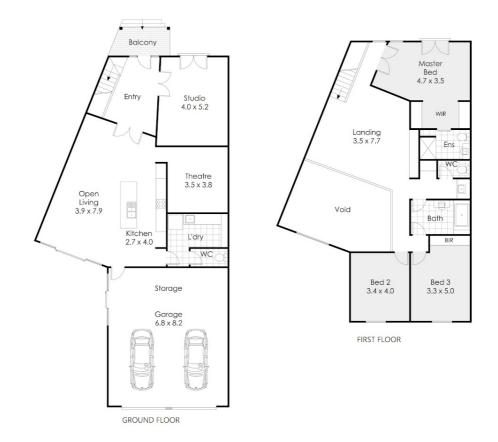

#### **BACK IN BLACK**

For those who want something outside the box, this architectural designed industrial style home will be sure to impress.

Soaring ceilings polished concrete floors, large open plan living, a very impressive Approx 8x7m garage, potential home office or studio and separate theatre room. This wonderful home features:

- \* 3 Generous bedrooms
- \* 2 Bathrooms
- \* Powder room
- \* Polished concrete floors
- \* Air conditioning
- \* Fabulous chiefs kitchen with massive island bench over looking the main living area.
- \* Theatre room wired for surround sound
- \* Home office or studio with separate front entry
- \* Huge 3 car garage
- \* Fabulous outlook with view over to the coal dam.
- \* Large light filled courtyard
- \* Stunning mezzanine floor which could be used as a office or living space
- \* Easy care 254 sqm block

## 42 Centaur Circle, Woodbridge

This floor plan is not to scale.

Dimensions are approximate and therefore should only be used for illustrative purposes.

310 m<sup>2</sup>
3 Bed
3 Bath
2 Car

Disclaimer: Please note this floor plan is for marketing purposes and is to be used as a guide only. All dimensions are estimates only and may not be exact measurements.