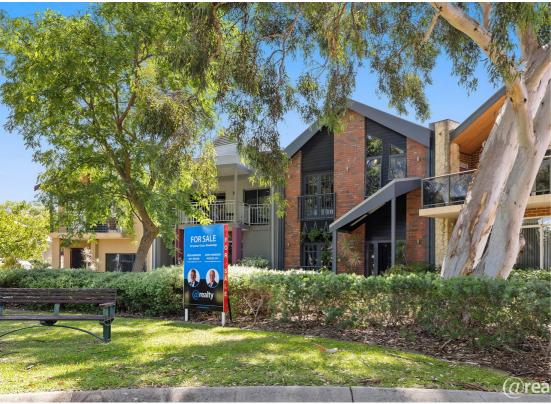

### 42 CENTAUR CIRCLE WOODBRIDGE

#### **BACK IN BLACK**

For those who want something outside the box, this architectural designed industrial style home will be sure to impress.

Soaring ceilings polished concrete floors, large open plan living, a very impressive Approx 8x7m garage, potential home office or studio and separate theatre room. This wonderful home features: