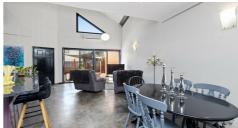

#### **BACK IN BLACK**

For those who want something outside the box, this architectural designed industrial style home will be sure to impress.

Soaring ceilings polished concrete floors, large open plan living, a very impressive Approx 8x7m garage, potential home office or studio and separate theatre room. This wonderful home features:

- \* 3 Generous bedrooms
- \* 2 Bathrooms
- \* Powder room
- \* Polished concrete floors
- \* Air conditioning
- \* Fabulous chiefs kitchen with massive island bench over looking the main living area.
- \* Theatre room wired for surround sound
- \* Home office or studio with separate front entry
- \* Huge 3 car garage
- \* Fabulous outlook with view over to the coal dam.
- \* Large light filled courtyard
- \* Stunning mezzanine floor which could be used as a office or living space
- \* Easy care 254 sqm block