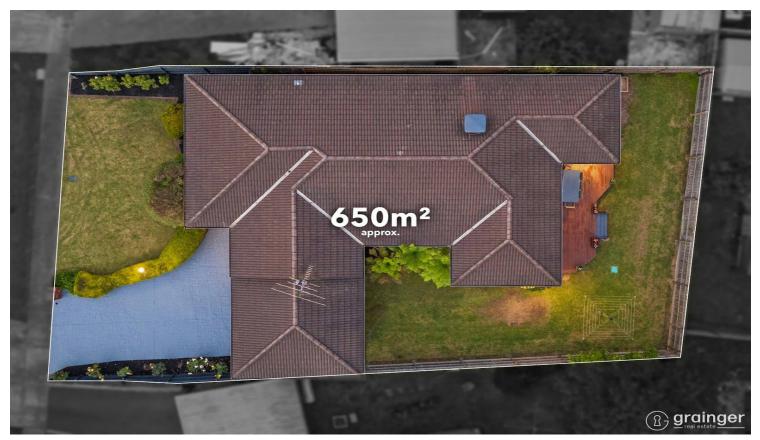

## 9 JUDITH CLOSE, NARRE WARREN, VIC, 3805

9 Judith Close, Narre Warren 🗏 3 Bedrooms 😊 2 Bathrooms 🗢 2 Car Garage

While every attempt has been made to ensure the accuracy of the floor plan contained here, measurements of doors, windows rooms and any other items are approximate and no responsibility is taken for any error omission or miss measurement.