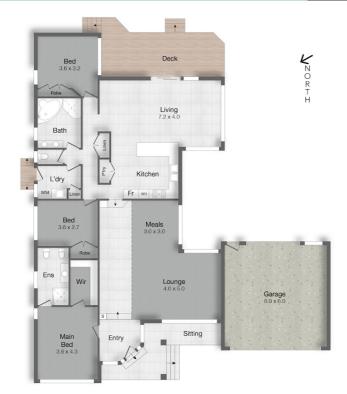

Filled with natural light throughout, this functional floor plan boasts a generous entry way, formal lounge & dining, and a well-appointed kitchen overlooking the spacious family and meals zone.

Comprising of 3 great-sized bedrooms, including a large master-suite with an ensuite & walk-in robe at the front of the home, and the remaining bedrooms are conveniently positioned at the rear wing, both of which contain built-in robes and share the central main bathroom, separate toilet and laundry.

Enjoy entertaining? Well start sending out the invites to all your friends and family now, as this property is fully equipped with a fantastic outdoor decked entertaining area and adjoins the sprawling rear yard, lending itself perfectly to host any large gathering or event, all whilst having plenty of space for the kids to run and play.

## 9 JUDITH CLOSE, NARRE WARREN, VIC, 3805

9 Judith Close, Narre Warren 🗏 3 Bedrooms 😊 2 Bathrooms 🗢 2 Car Garage

While every attempt has been made to ensure the accuracy of the floor plan contained here, measurements of doors, windows rooms and any other items are approximate and no responsibility is taken for any error omission or miss measurement.