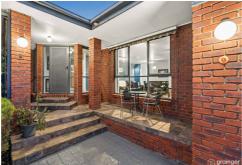

Filled with natural light throughout, this functional floor plan boasts a generous entry way, formal lounge & dining, and a well-appointed kitchen overlooking the spacious family and meals zone.

Comprising of 3 great-sized bedrooms, including a large master-suite with an ensuite & walk-in robe at the front of the home, and the remaining bedrooms are conveniently positioned at the rear wing, both of which contain built-in robes and share the central main bathroom, separate toilet and laundry.