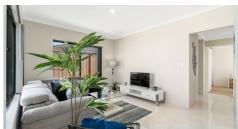

- \* 3 bedrooms all with robes
- \* 2 bathroom including en suite to the main bedroom
- \* Spacious lounge
- \* Dining room
- \* Well appointed kitchen with stainless steel appliances
- \* Tiled floors to all living areas
- \* High ceilings
- \* 2 Split system air conditioners
- \* Fully pave yards with large outdoor entertaining space.
- \* Double lockup garage with store room.