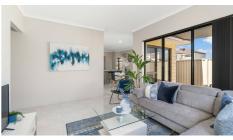

- \* 3 bedrooms all with robes
- \* 2 bathroom including en suite to the main bedroom
- \* Spacious lounge
- \* Dining room
- \* Well appointed kitchen with stainless steel appliances
- \* Tiled floors to all living areas
- \* High ceilings
- \* 2 Split system air conditioners
- \* Fully pave yards with large outdoor entertaining space.
- \* Double lockup garage with store room.