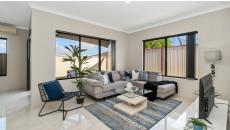

- \* 3 bedrooms all with robes
- \* 2 bathroom including en suite to the main bedroom
- \* Spacious lounge
- \* Dining room
- \* Well appointed kitchen with stainless steel appliances
- \* Tiled floors to all living areas
- \* High ceilings
- \* 2 Split system air conditioners
- \* Fully pave yards with large outdoor entertaining space.
- \* Double lockup garage with store room.