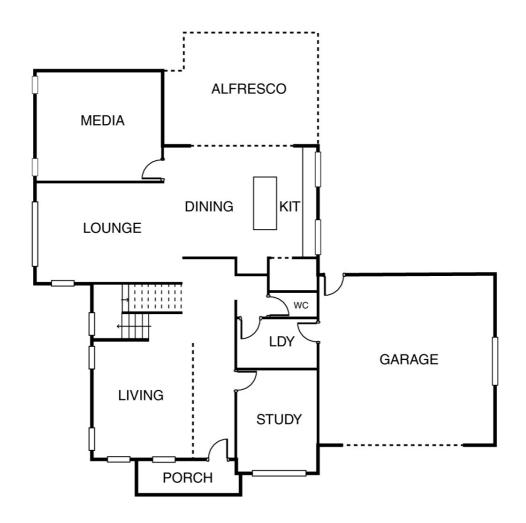

## LUXURY LIVING AT ITS BEST

Located in the highly sought after Brisbane suburb, Trinity Green Estate Drewvale with leafy surroundings minutes to major shopping centres this ideal property is to enjoy hassle free living. Designed with grandeur and style in mind the modern highset home boast all the creature comforts a modern family might need. The gourmet chef's kitchen includes omega stainless steel gas oven and stainless steel appliance the kitchen design opens out on to the outdoor entreating area it is a perfect way to host the summer barbie. The ground floor features a formal lounge, separate study and a full bathroom.

The lower floor is tiled throughout including the double car garage which also features remote operated garage doors.

Equipped with ducted air-conditioning, ducted vacuum system and an alarm system you can relax in the security and comfort of this beautiful house.

The master bedroom has it all a walk in robe an ensuite with a large spa perfect for a little bit of me time. Upstairs has been fitted with solid timber floors and has 4 large bedrooms with a retreat for the book worms or the kiddies to play.

Everything has been thought off in this grand 350 square meter home it is full of extravagances it sure wont disappoint and will leave you in awe everyday.

Features include:

walk in pantry fully fenced yard

master bedroom with grand ensuite and spa formal lounge 3 full bathrooms media room Study/office stainless steel appliances ducted air-condition ducted vacuum system alarm system remote garage 2.7mtr celling with 3 step cornice 5,000 ltr water tank timber and tiled floors

## 4 BED | 3 BATH | 2 CAR

PRICE:

\$715,000

**OPEN FOR INSPECTION:** 

N/A

**Marina Nikolc** marina.nikolc@atrealty.com.au www.atrealty.com.au

Disclaimer: Please note this floor plan is for marketing purposes and is to be used as a guide only. All dimensions are estimates only and may not be exact measurements.