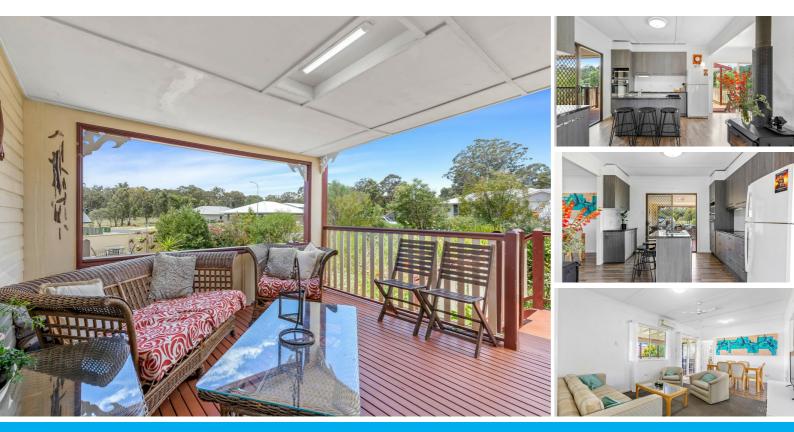

The home has the charm of its era and is meticulously maintained to preserve a welcome feeling when you walk up the ramp onto the front deck. Well built solid timber home. Build on adjustable steel stumps with storage underneath. Plus a small garden shed.

from the kitchen onto the spacious timber covered deck facing north-east.

An ideal place to relax and enjoy the morning sun in the winter months or to entertain guests all year round.

\*Spacious open plan dining and living room which opens onto the back veranda on the western side of the home.

A peaceful tranquil area to enjoy a wine in the evening at sundown or during the day admire the views of the Crows Nest hinterland in the distance.

\* Mounted air conditioner and wood heater in the living/ dining areas.

\* Air.con. in the master bedroom and ceiling fans throughout the home.

\* 3 bedrooms with built-ins. Master bedroom has an en-suite, air con. built in robes and office with

outdoor access to the deck. Ideal for a home business.