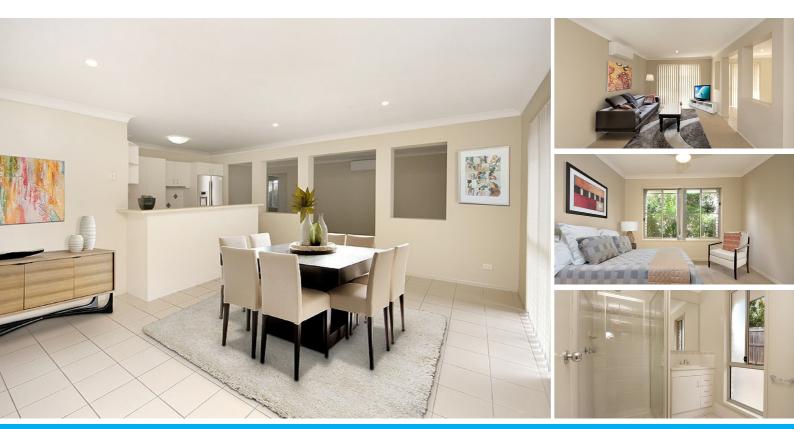

#### Here it is!

This well-appointed 10 year old home has 4 generous sized bedrooms, 2 large bathrooms plus a double remote garage with internal access for your family's convenience. Enjoy the benefits of a very sizable open plan kitchen/family/dining area along with a separate lounge room providing generous space for all of your needs.

Living areas are air conditioned, beautifully tiled with a modern colour scheme and are guaranteed to impress the most fastidious buyer. The spacious kitchen has generous cupboard and pantry facilities, electric cooking and a dishwasher.