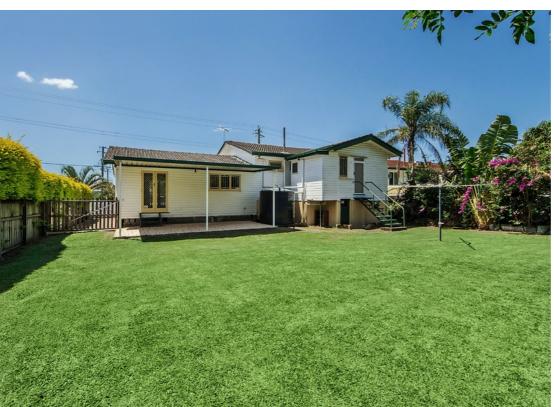

The bedrooms are spacious, two have cupboards and the main is a double sized room with loads of space for an office or parents retreat setup complete with lounge & T.V? The covered pergola area looks over your fully fenced and landscaped 630m2 yard with side access if needed.

Underneath the home you'll love the storage space with room for two cars parked in tandem and the laundry.

This home is a really neat and tidy opportunity and features:

3 Bedrooms
Main with ensuite
Brand new kitchen - stone tops
Renovated bathroom
Air Conditioning living areas
Side Access
Fully fenced & landscaped yard
Water tank
NBN
Walk to Aspley Village + local shops & schools