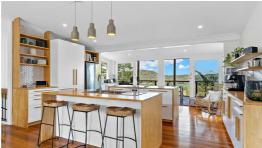

Builders own home with young children they hadn't planned on ever leaving so as you can see from the photos it is as good as they look.

The 1960s home has been completely renovated, rewired, with new bathrooms, and a double island Kitchen leading out to several entertainment areas with glorious views never to be built out. Fully landscaped on 913m2 the property has plenty of off-street parking, room for a caravan, and workshop plus a huge storage area under the suspended concrete floor, yes, homes in the '60s were built to last forever. Stairs lead down to the grassy children's play area shaded by a Jacaranda tree plus raised garden beds, established fruit trees will provide fresh organic produce all year.

- Fully renovated 5 bedroom, 2 bathroom home.
- Landscaped 913m2.
- Dual living potential.
- 5th Bedroom/Large study/media or 2nd lounge room.
- Split system heating and cooling.
- Workshop plus huge storage area under the house.
- Several entertainment areas.
- Grassy safe play area for children to enjoy.