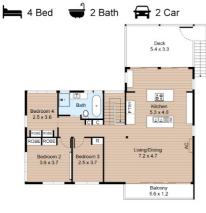

### 13 Crescent Drive, Nambour

FIRST FLOOR

#### **LEGEND**

Porch
Driveway
Carport
Caravan Space
Clothes Line

6. Deck 7. Patio

8. Hot Water Tank

Internal: 270m<sup>2</sup> External: 56m<sup>2</sup>

LOWER GROUND FLOOR

GROUND FLOOR

SITE PLAN