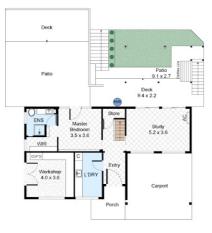

### 13 Crescent Drive, Nambour

FIRST FLOOR

#### **LEGEND**

Porch
Driveway
Carport
Caravan Space
Clothes Line

6. Deck 7. Patio

8. Hot Water Tank

Internal: 270m<sup>2</sup> External: 56m<sup>2</sup>

LOWER GROUND FLOOR

GROUND FLOOR

SITE PLAN