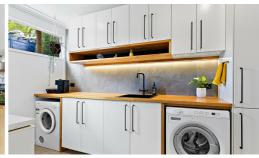

Builders own home with young children they hadn't planned on ever leaving so as you can see from the photos it is as good as they look.

The 1960s home has been completely renovated, rewired, with new bathrooms, and a double island Kitchen leading out to several entertainment areas with glorious views never to be built out. Fully landscaped on 913m2 the property has plenty of off-street parking, room for a caravan, and workshop plus a huge storage area under the suspended concrete floor, yes, homes in the '60s were built to last forever. Stairs lead down to the grassy children's play area shaded by a Jacaranda tree plus raised garden beds, established fruit trees will provide fresh organic produce all year.