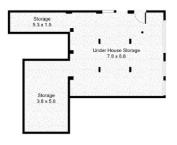

### 13 Crescent Drive, Nambour

FIRST FLOOR

#### **LEGEND**

Porch
Driveway
Carport
Caravan Space
Clothes Line

6. Deck 7. Patio

8. Hot Water Tank

Internal: 270m<sup>2</sup> External: 56m<sup>2</sup>

LOWER GROUND FLOOR

GROUND FLOOR

SITE PLAN