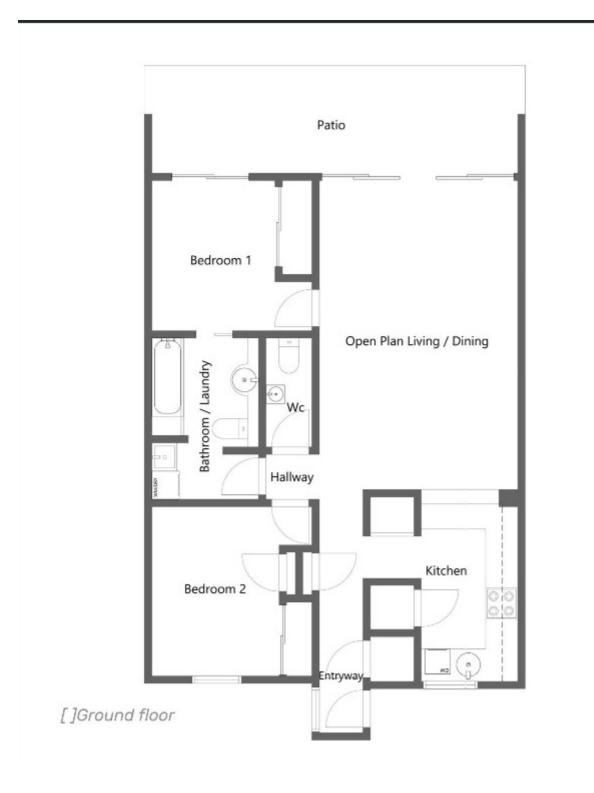

## WHITSUNDAY UNIT - BARGAIN

This two- bedroom one-bathroom ground floor unit is priced to sell quickly. The open plan, high ceilings provide a lovely spacious feel. The terrace overlooks the landscaped gardens tended to by the body corporate which means more time for you to relax and enjoy the beautiful surroundings or take a dip in the resort style in-ground pool. The pool is only accessible with security keys for residents. The unit comes fully furnished as per the photos. Appliances include microwave, dishwasher and clothes dryer are also included.

## 2 BED | 1 BATH | 0 CAR

PRICE: \$88,000

OPEN FOR INSPECTION: N/A

Roz Tedge 0424653717 roztedge@atrealty.com.au www.atrealty.com.au

Disclaimer: Please note this floor plan is for marketing purposes and is to be used as a guide only. All dimensions are estimates only and may not be exact measurements.