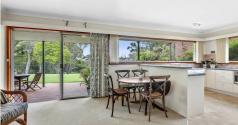

- The four spacious bedrooms, bathed in natural light, have views to the National Park
- The kitchen is large enough for helping hands and offers ample storage, large walk-in pantry, dishwasher plus electric stove. The family room adjoining the kitchen, opens through large glass doors to an alfresco outdoor entertaining terrace and level lawn
- The family bathroom has a separate bathtub and shower plus vanity cabinet and wc
- Showcasing several versatile living areas throughout the home, there is plenty of space for all the family members to relax and enjoy some time out
- Enjoy the beautiful sunsets from the large balcony that opens from the upstairs living room
- · Soaring raked ceilings on the upper level of the home give a feeling of space and light
- The back garden is fully fenced, a safe haven for the kids and family pet
- Polished brush box timber floorboards under the carpet on the upper level, large spacious laundry has an adjoining guest bathroom/wet room, ceiling fans to all rooms on the upper level and split aircons in the upstairs family room and master bedroom
- Within walking distance to the shops, cafes, the local public school and public transport
- A short drive to a choice of Sydney's beautiful northern beaches and the Pittwater, and only 30 minutes to the Sydney CBD
- National Park trails on your doorstep for the active family who enjoy bush walking and mountain bike riding