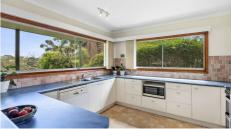

- The four spacious bedrooms, bathed in natural light, have views to the National Park
- The kitchen is large enough for helping hands and offers ample storage, large walk-in pantry, dishwasher plus electric stove. The family room adjoining the kitchen, opens through large glass doors to an alfresco outdoor entertaining terrace and level lawn
- The family bathroom has a separate bathtub and shower plus vanity cabinet and wc
- Showcasing several versatile living areas throughout the home, there is plenty of space for all the family members to relax and enjoy some time out
- Enjoy the beautiful sunsets from the large balcony that opens from the upstairs living room
- · Soaring raked ceilings on the upper level of the home give a feeling of space and light
- The back garden is fully fenced, a safe haven for the kids and family pet
- Polished brush box timber floorboards under the carpet on the upper level, large spacious laundry has an adjoining guest bathroom/wet room, ceiling fans to all rooms on the upper level and split aircons in the upstairs family room and master bedroom
- Within walking distance to the shops, cafes, the local public school and public transport
- A short drive to a choice of Sydney's beautiful northern beaches and the Pittwater, and only 30 minutes to the Sydney CBD
- National Park trails on your doorstep for the active family who enjoy bush walking and mountain bike riding