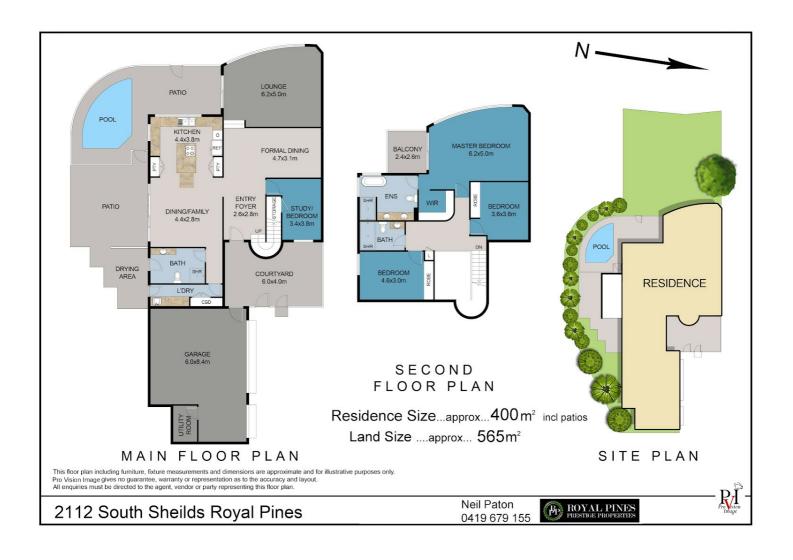

The 4th bedroom/study is located on the ground level as is the three separate livings areas with access out onto the external covered entertaining options.

The partly renovated well designed kitchen overlooks the pool area with great vistas of the Golf course and parkland that surrounds the home.

The upper-level houses the three good size bedrooms with the extremely generous master (renovated) boasting a large balcony, spacious walk-in robe with en-suite with bath. Once again, the vistas of the Golf course will certainly impress.

Being 1 of only the 2 villas at this location the home has a lovely open feel with the surrounding courtyard, gardens and landscaping creating a very private and peaceful setting.

Unique to this property is the double car accommodation and separate buggy space available to the owners with plenty of visitor parking basically at your doorstep.