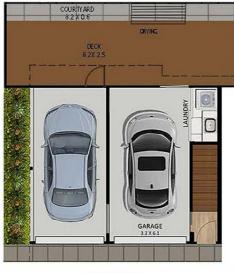

- \* Floor area 208 sqm
- \* 2.7m high ceilings to all floors
- \* North facing 31 sqm private courtyard with deck & 15 sqm balcony
- \* Caesarstone benchtops to kitchens and bathrooms
- \* Indoor/outdoor lifestyle
- \* Fully tiled bathrooms
- \* European appliances by Bosch
- \* Air-conditioned & ceiling fans throughout
- \* 2.5 km to PA and Greenslopes Hospitals
- \* 2 schools within 600 m
- $^{\star}$  5 km to 3 universities UQ, QUT & Griffith
- \* 200 m to bus stop, 1.5 km to Yeronga Train Station
- \* 2 separate lockup garage
- \* Pet friendly
- \* Body corporate levy: \$745 per qtr

| internal |          |      | 160m2 |  |
|----------|----------|------|-------|--|
| balcon   | y & cour | 48m2 |       |  |
| total    |          |      | 208m2 |  |
| total    |          |      | 208m  |  |
|          |          |      |       |  |
|          |          |      |       |  |
|          |          |      |       |  |

Ground Floor

First Floor

Second Floo

Disclaimer: Please note this floor plan is for marketing purposes and is to be used as a guide only. All dimensions are estimates only and may not be exact measurements.