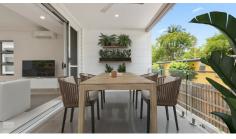

- \* Floor area 208 sqm
- \* 2.7m high ceilings to all floors
- \* North facing 31 sqm private courtyard with deck & 15 sqm balcony
- \* Caesarstone benchtops to kitchens and bathrooms
- \* Indoor/outdoor lifestyle
- \* Fully tiled bathrooms
- \* European appliances by Bosch
- \* Air-conditioned & ceiling fans throughout
- \* 2.5 km to PA and Greenslopes Hospitals
- \* 2 schools within 600 m
- $^{\star}$  5 km to 3 universities UQ, QUT & Griffith
- \* 200 m to bus stop, 1.5 km to Yeronga Train Station
- \* 2 separate lockup garage
- \* Pet friendly
- \* Body corporate levy: \$745 per qtr

# townhouse 4 2.5 1 2 aishes and open floor plan for quality

Rich finishes and open floor plan for quality time spent with family and friends. Ultra modern colour tones and finishes with luxurious bathrooms are all standout features of this tri-level design. Cook up all your favourites in the gourmet kitchen and dine out on your own large private balcony.