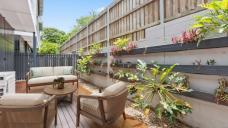

- \* Floor area 208 sqm
- \* 2.7m high ceilings to all floors
- \* North facing 31 sqm private courtyard with deck & 15 sqm balcony
- \* Caesarstone benchtops to kitchens and bathrooms
- \* Indoor/outdoor lifestyle
- \* Fully tiled bathrooms
- \* European appliances by Bosch
- \* Air-conditioned & ceiling fans throughout
- \* 2.5 km to PA and Greenslopes Hospitals
- \* 2 schools within 600 m
- $^{\star}$  5 km to 3 universities UQ, QUT & Griffith
- \* 200 m to bus stop, 1.5 km to Yeronga Train Station
- \* 2 separate lockup garage
- \* Pet friendly
- \* Body corporate levy: \$745 per qtr