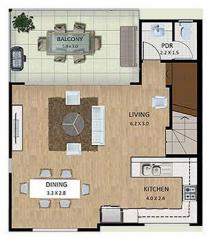

- \* Floor area 208 sqm
- \* 2.7m high ceilings to all floors
- \* North facing 31 sqm private courtyard with deck & 15 sqm balcony
- \* Caesarstone benchtops to kitchens and bathrooms
- \* Indoor/outdoor lifestyle
- \* Fully tiled bathrooms
- \* European appliances by Bosch
- \* Air-conditioned & ceiling fans throughout
- \* 2.5 km to PA and Greenslopes Hospitals
- \* 2 schools within 600 m
- $^{\star}$  5 km to 3 universities UQ, QUT & Griffith
- \* 200 m to bus stop, 1.5 km to Yeronga Train Station
- \* 2 separate lockup garage
- \* Pet friendly
- \* Body corporate levy: \$745 per qtr

# townhouse 4 2.5 1 2 aishes and open floor plan for quality

Rich finishes and open floor plan for quality time spent with family and friends. Ultra modern colour tones and finishes with luxurious bathrooms are all standout features of this tri-level design. Cook up all your favourites in the gourmet kitchen and dine out on your own large private balcony.

| internal |          |      | 160m2 |  |
|----------|----------|------|-------|--|
| balcon   | y & cour | 48m2 |       |  |
| total    |          |      | 208m2 |  |
| total    |          |      | 208m  |  |
|          |          |      |       |  |
|          |          |      |       |  |
|          |          |      |       |  |

Ground Floor

First Floor

Second Floo

Disclaimer: Please note this floor plan is for marketing purposes and is to be used as a guide only. All dimensions are estimates only and may not be exact measurements.