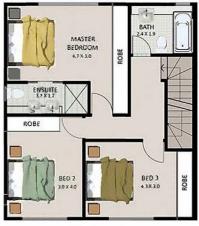

### 3 BED | 2 BATH | 2 CAR

PRICE:

\$795,000

**OPEN FOR INSPECTION:** 

N/A

Danson Kwok 0434675557 dansonkwok@atrealty.com.au www.atrealty.com.au

| internal |          |      | 160m2 |  |
|----------|----------|------|-------|--|
| balcon   | y & cour | 48m2 |       |  |
| total    |          |      | 208m2 |  |
| total    |          |      | 208m  |  |
|          |          |      |       |  |
|          |          |      |       |  |
|          |          |      |       |  |

Ground Floor

First Floor

Second Floo

Disclaimer: Please note this floor plan is for marketing purposes and is to be used as a guide only. All dimensions are estimates only and may not be exact measurements.