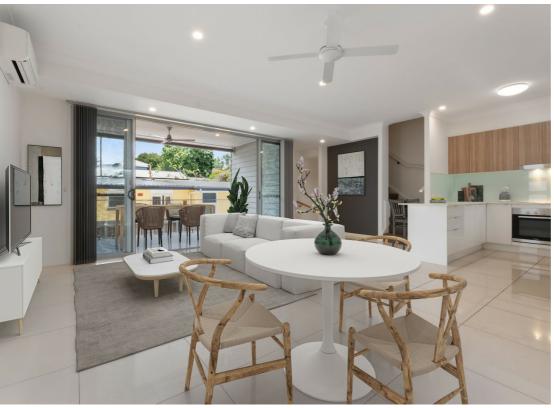

## MODERN STYLE MEETS SPACIOUS FUNCTIONALITY, PET FRIENDLY

This modern 5 years old townhome is sure to impress. Enjoy a spacious living and low maintenance lifestyle in this boutique complex. This beautifully presented townhome ticks all the boxes for accommodation, location and only a short walk to amenities, sporting facilities and public transport.

- \* Floor area 208 sqm
- \* 2.7m high ceilings to all floors
- \* North facing 31 sqm private courtyard with deck & 15 sqm balcony
- \* Caesarstone benchtops to kitchens and bathrooms
- \* Indoor/outdoor lifestyle
- \* Fully tiled bathrooms
- \* European appliances by Bosch
- \* Air-conditioned & ceiling fans throughout
- \* 2.5 km to PA and Greenslopes Hospitals
- \* 2 schools within 600 m
- $^{\star}$  5 km to 3 universities UQ, QUT & Griffith
- \* 200 m to bus stop, 1.5 km to Yeronga Train Station
- \* 2 separate lockup garage
- \* Pet friendly
- \* Body corporate levy: \$745 per qtr

# townhouse 4 2.5 1 2 aishes and open floor plan for quality

Rich finishes and open floor plan for quality time spent with family and friends. Ultra modern colour tones and finishes with luxurious bathrooms are all standout features of this tri-level design. Cook up all your favourites in the gourmet kitchen and dine out on your own large private balcony.