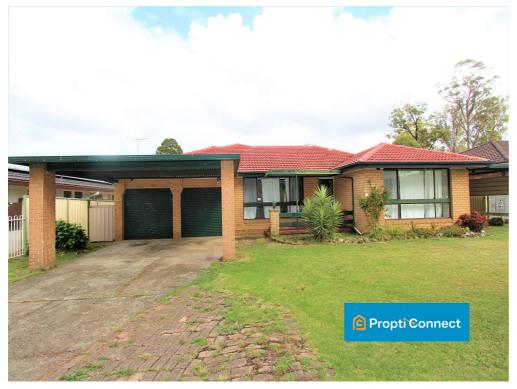

## 21 CURRAWONG STREET, INGLEBURN

## **BEAUTIFUL FAMILY HOME**

This beautifully presented home comes with an abundance of natural light, gentle breeze and beautiful outlook. The unique design offers great separation across the open single level home with an easy and practical flow -

## Features include:

- Enormous lounge area with air conditioning and floorboard
- Family room with air conditioning
- Kitchen features an electrical cook top with stainless steel appliance
- Four bedrooms including built in wardrobe to the Master bedroom & 3rd bedroom
- Beautiful main bathroom with two speparate toilets
- All rooms has ceiling fan
- Internal Laundry
- Single garage
- Side pergola
- Carport with two car space