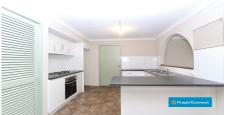

## Features include:

- Enormous lounge area with air conditioning and floorboard
- Family room with air conditioning
- Kitchen features an electrical cook top with stainless steel appliance
- Four bedrooms including built in wardrobe to the Master bedroom & 3rd bedroom
- Beautiful main bathroom with two speparate toilets
- All rooms has ceiling fan
- Internal Laundry
- Single garage
- Side pergola
- Carport with two car space