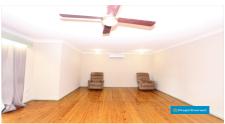

## Features include:

- Enormous lounge area with air conditioning and floorboard
- Family room with air conditioning
- Kitchen features an electrical cook top with stainless steel appliance
- Four bedrooms including built in wardrobe to the Master bedroom & 3rd bedroom
- Beautiful main bathroom with two speparate toilets
- All rooms has ceiling fan
- Internal Laundry
- Single garage
- Side pergola
- Carport with two car space