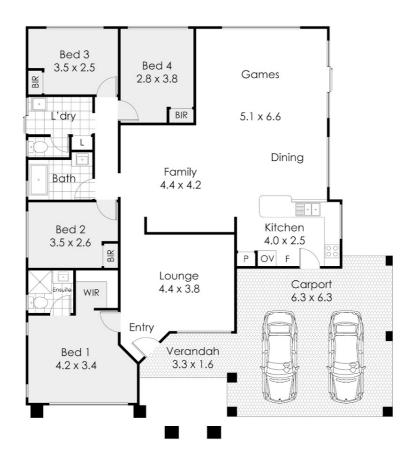

### 77 Conti Road, Ashby

This floor plan is not to scale.

Dimensions are approximate and therefore should only be used for illustrative purposes.

192 m² 4 Bed 2 Bath

2 Car

Disclaimer: Please note this floor plan is for marketing purposes and is to be used as a guide only. All dimensions are estimates only and may not be exact measurements.