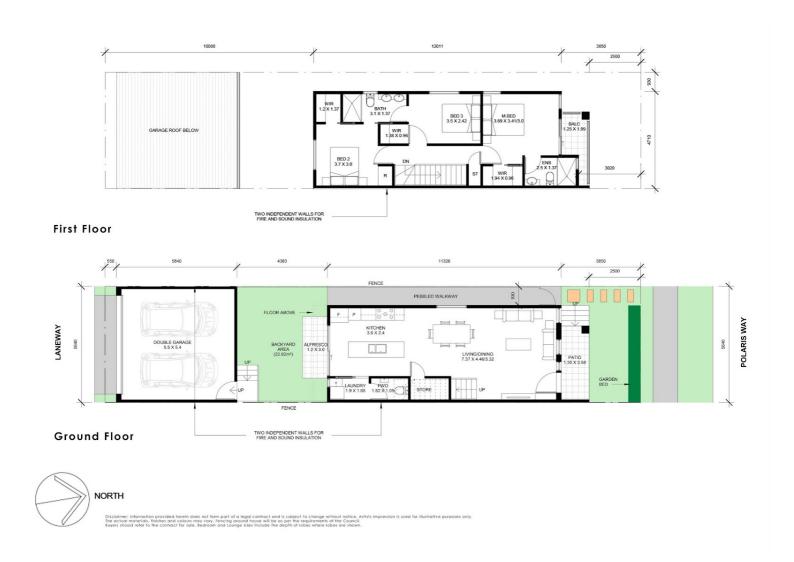

## 3 BED | 3 BATH | 2 CAR

PRICE: \$799,000

OPEN FOR INSPECTION: N/A

Jeremy Yuen 0412406039 jeremy@atrealty.com.au www.atrealty.com.au

Disclaimer: Please note this floor plan is for marketing purposes and is to be used as a guide only. All dimensions are estimates only and may not be exact measurements.