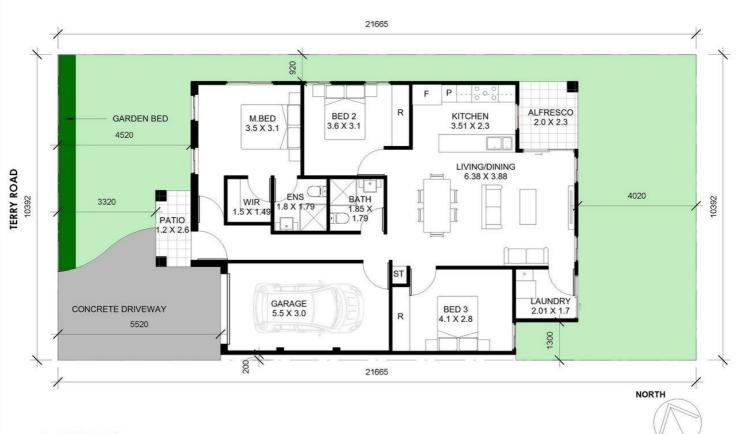

## AREAS:

House area incl. patio - 114.93m² Alfresco - 4.60m² Total House Area: - 119.53m²

Lot Area: - 225.14m<sup>2</sup>

Disclaimer: Please note this floor plan is for marketing purposes and is to be used as a guide only. All dimensions are estimates only and may not be exact measurements.