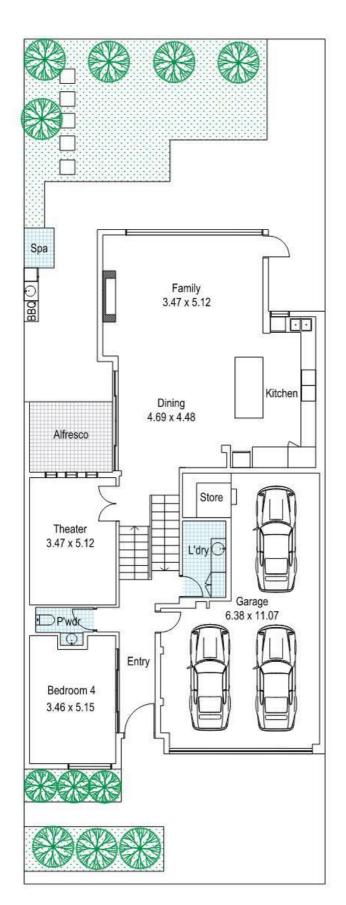

#### APPROXIMATE AREA:

Disclaimer: Please note this floor plan is for marketing purposes and is to be used as a guide only. All dimensions are estimates only and may not be exact measurements.

Balcony: 14m<sup>2</sup> Garage: 62m<sup>2</sup>