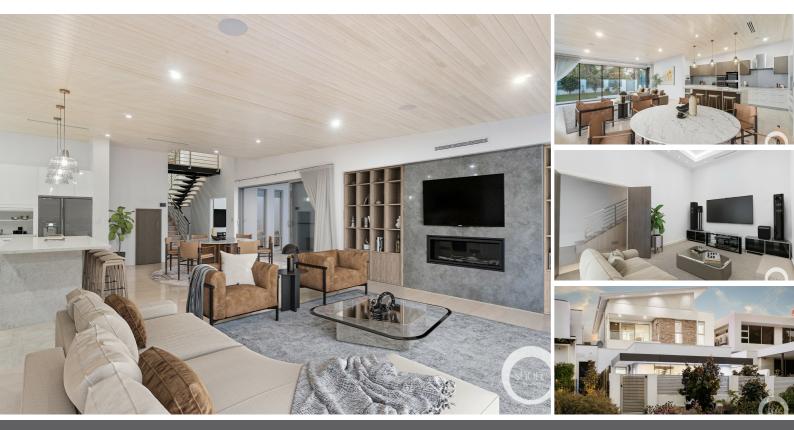

The main kitchen-meals-living area is truly expansive, socially inclusive, and open plan. An entire wall of double glazed glass faces north over the rear gardens and the golf course opposite and floods the entire living space with warm, natural winter sunshine. A central courtyard in the middle of the block opens seamlessly to the indoors living spaces via a wall of glass stacking doors which completely blends your indoors lifestyle with that outside. Barbeque outdoors and converse with loved ones in the kitchen! Watch the cricket from your alfresco living! It all works so fabulously well.