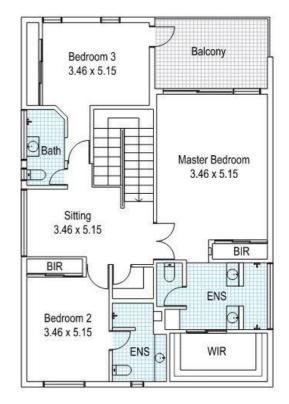

#### APPROXIMATE AREA:

Disclaimer: Please note this floor plan is for marketing purposes and is to be used as a guide only. All dimensions are estimates only and may not be exact measurements.

Balcony: 14m<sup>2</sup> Garage: 62m<sup>2</sup>