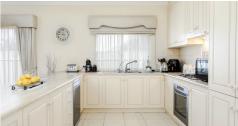

- \* Impressive facade complimented by low maintenance front garden
- \* Wide and light filled entrance hallway
- \* Enormous master suite with ceiling fan and walk-through his and her robes
- \* Expansive ensuite with spa bath, vanity, shower and WC
- \* Bedroom two, also to the front of the home with ceiling fan and currently used as a rumpus area
- \* Super functional study/office with ceiling fan and garage access
- \* Fabulous open plan kitchen/dining and living area
- \* Expansive kitchen with oodles of cupboards, complimented by an oversize workbench
- \* Stainless steel appliances including a programmable electric oven, gas cooktop and dishwasher as well as a Puratap water filter and double fridge cavity
- \* The main living area opens to the light-filled enclosed outdoor area making it a logical extension to your lifestyle options
- \* Bedrooms three and four to the rear of the home are, once again generously proportioned and incorporate built-in robes and ceiling fans
- \* Family bathroom with spa bath and shower, separate vanity and wc
- \* Generous and super functional laundry with more cupboard space and external access
- \* Double garage with roller door access to rear yard
- \* Low maintenance rear lawn with veggie patch