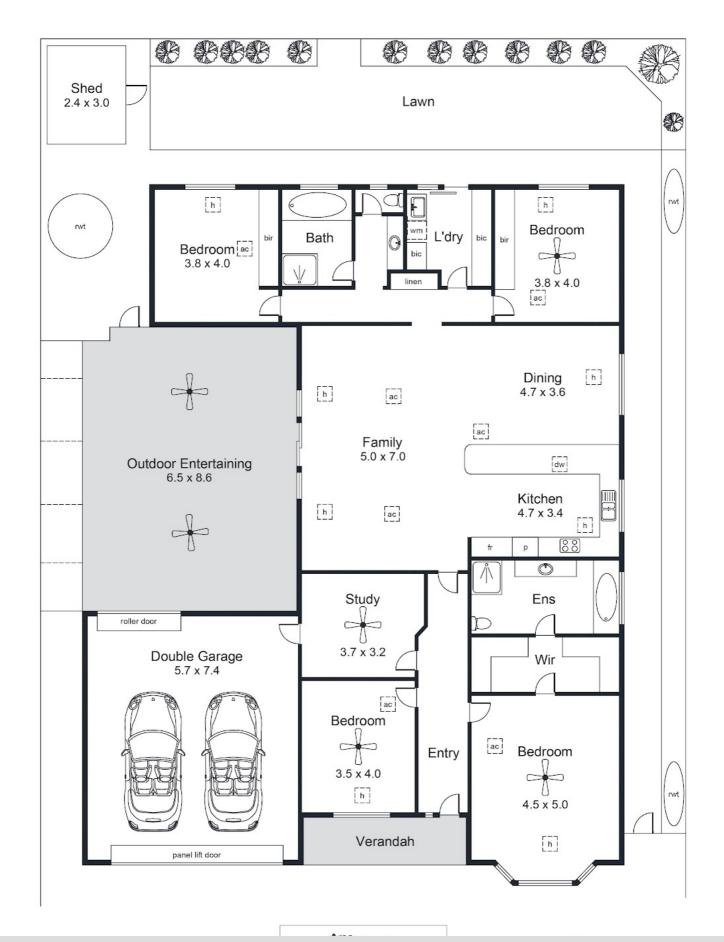

## Gerry & Kathy McGuinness 0410531305

teammac@atrealty.com.au www.atrealty.com.au

RLA: 269823

Disclaimer: Please note this floor plan is for marketing purposes and is to be used as a guide only. All dimensions are estimates only and may not be exact measurements.

 Shed
 7.2 m₂

 Total
 272.2 m₂

For illustrative purposes only.
All measurements are approximate