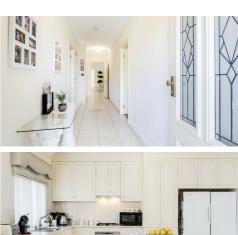

- \* Impressive facade complimented by low maintenance front garden
- \* Wide and light filled entrance hallway
- \* Enormous master suite with ceiling fan and walk-through his and her robes
- \* Expansive ensuite with spa bath, vanity, shower and WC
- \* Bedroom two, also to the front of the home with ceiling fan and currently used as a rumpus area
- \* Super functional study/office with ceiling fan and garage access
- \* Fabulous open plan kitchen/dining and living area
- \* Expansive kitchen with oodles of cupboards, complimented by an oversize workbench
- \* Stainless steel appliances including a programmable electric oven, gas cooktop and dishwasher as well as a Puratap water filter and double fridge cavity
- \* The main living area opens to the light-filled enclosed outdoor area making it a logical extension to your lifestyle options
- \* Bedrooms three and four to the rear of the home are, once again generously proportioned and incorporate built-in robes and ceiling fans
- \* Family bathroom with spa bath and shower, separate vanity and wc
- \* Generous and super functional laundry with more cupboard space and external access
- \* Double garage with roller door access to rear yard
- \* Low maintenance rear lawn with veggie patch