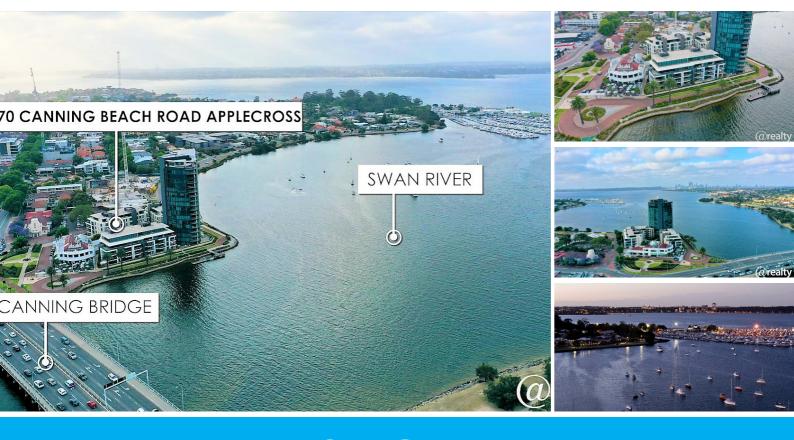

## E2/70 CANNING BEACH ROAD APPLECROSS

## ABSOLUTE WATERFRONT WITH MASSIVE OUTDOOR AREA!

This unique Ground Floor apartment at the Raffles Waterfront development offers ultimate lifestyle! With a massive outdoor area and stunning views of the City and the Swan River that will never be lost, this beautifully finished property offers four bedrooms, or three bedrooms plus a study, large modern kitchen overlooking dining and living areas as well as a very generous outdoor entertainment area. There is another large living area/games/theatre room with its own kitchen, bathroom and outdoor entertainment area.