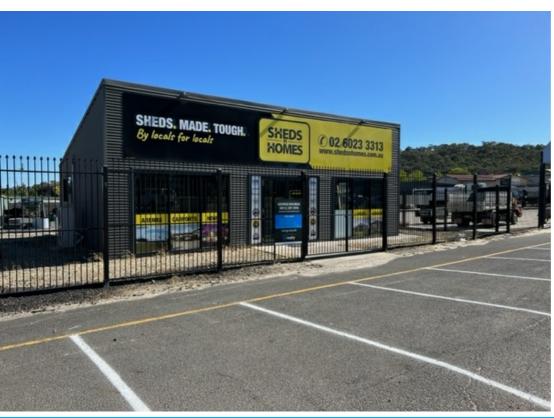

## 1A/119 BORELLA ROAD SERVICE ROAD EAST ALBURY

## THE PERFECT HIGH PROFILE & HIGH EXPOSURE SITE

NEED A HIGH EXPOSURE SITE? THEN EXPLORE THIS RARE OPPORTUNITY

- \* UNIQUE LEASE OPPORTUNITY
- \* 90 m2 OF SHOWROOM SPACE
- \* HIGH PROFILE LOCATION WITH EASY ACCESS
- \* ABUNDANT FREE CUSTOMER CAR PARKING
- \* SPLIT SYSTEM HEATING/COOLING & CEILING FAN

LOCATED AMONGST RECOGNISED ATTRACTION BUSINESSES SUCH AS PEARDS , HARVEY NORMAN

COMPLEX & WITHIN 450 METRES TO THE ALBURY BUNNINGS HARDWARE STORE DON'T WAIT! CALL GEORGE BOURDIS ON 0412 291974