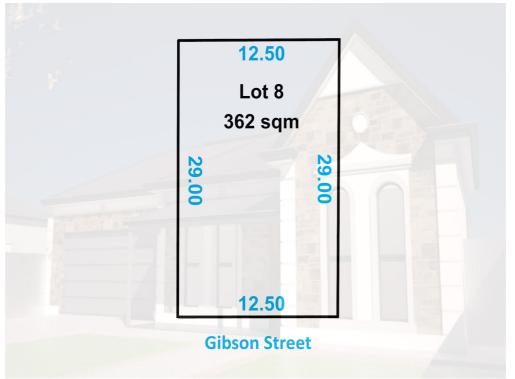

## ALLOTMENT 8, 28 GIBSON STREET, **SMITHFIELD PLAINS**

## BIG DOUBLE GARAGE (STCC) LAND IN PLAYFORD ALIVE!!

Rare opportunity to buy big double garage (STCC) land of 362 sqm in the heartland of Playford Alive at Smithfield Plains. Spread on more than 500 hectares of new boutique development, it is one of the few remaining blocks not to be missed.