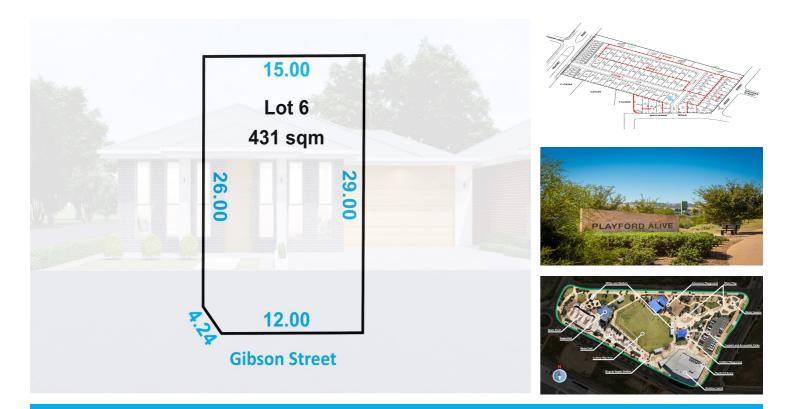

## LOT 6, 32 GIBSON STREET, SMITHFIELD PLAINS

## RARELY LARGE DOUBLE GARAGE (STCC) LAND IN PLAYFORD ALIVE!!

Here is a rare opportunity to buy large double garage (STCC) block of 431 sqm in the heartland of Playford Alive at Smithfield Plains. Spread on more than 500 hectares of new boutique development, it is one of the few remaining blocks not to be missed.