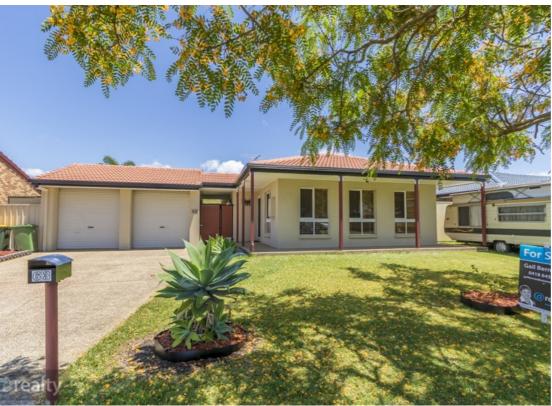

## 63 NOTTINGHAM STREET KIPPA-RING

## POSTION, LOCATION & QUALITY - IT'S PERFECT!!!

This well maintained property is ready for it's new owners - you won't be disappointed!!

The Property Boasts;

- \* 4 Built In Bedrooms with En-suite to Master
- \* Well appointed Kitchen with Dishwasher
- \* Open plan Dining
- \* Separate Lounge
- \* Air Conditioned
- \* Gorgeous courtyard
- \* Huge outdoor Entertaiment area
- \* Double Lock Up Garage
- \* 7.5m x 4m Shed
- \* 713sqm Block Securely fenced
- \* 5Kw Solar

## 4 BED | 2 BATH | 3 CAR

PRICE:

\$452,500

**OPEN FOR INSPECTION:** 

N/A

Gail Bernardin 0418645506 gail@atrealty.com.au www.gailbernardin.com.au