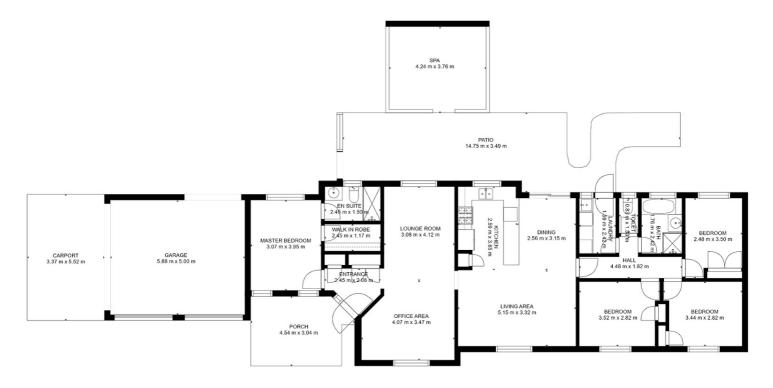

### 4 BED | 2 BATH | 5 CAR

PRICE: \$870,000

OPEN FOR INSPECTION: N/A

Paige Creedon 0413402110 paige.creedon@atrealty.com.au www.atrealty.com.au

GROSS INTERNAL AREA FLOOR 1: 150 m2, EXCLUDED AREAS: GARAGE: 29 m2, PATIO: 40 m2 PORCH: 12 m2 TOTAL: 150 m2 SIZES AND DIMENSIONS ARE APPROXIMATE, ACTUAL MAY VARY.

Disclaimer: Please note this floor plan is for marketing purposes and is to be used as a guide only. All dimensions are estimates only and may not be exact measurements.

Paige Creedon 0413402110 paige.creedon@atrealty.com.au www.atrealty.com.au