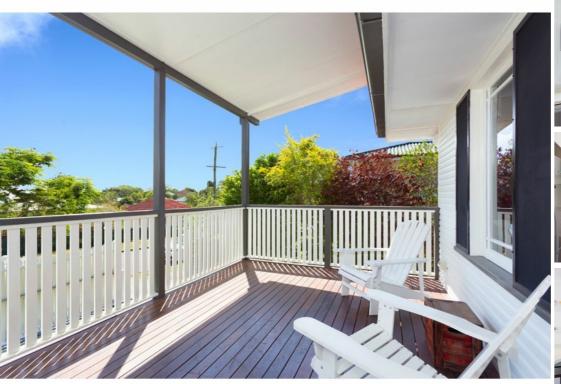

This beautifully presented family home will impress you with the attention to detail. From the stone bench tops (which are through the large pantry and coffee machine area), the double oven, the extra wide benches in the kitchen perfect for entertaining, the study area, walk through robe and ensuite ,sunken lounge, games room with the entertainers deck which overlooks the large back yard, the front deck which has plenty of room for the children to spread out and play, the beautifully polished floors, to the home being fully fenced and with an automatic driveway gate. This home will not last long.