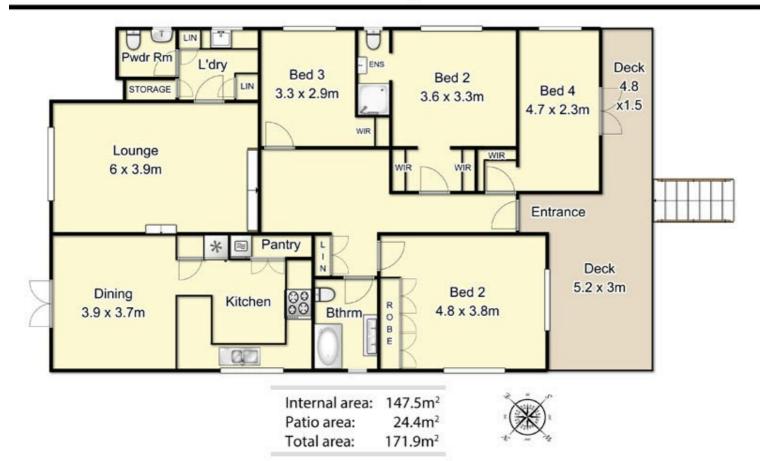

### 84 Greenmount Ave, Holland Park

Whilst every attempt has been made to ensure the accuracy of the floor plan contained here, measurements of doors, windows, rooms and any other items are approximate and no responsibility is taken for any error, omission, or mis-statement. This plan is for illustrative purposes only and should be used as such by any prospective buyer. Created by www.highshots.com.

Disclaimer: Please note this floor plan is for marketing purposes and is to be used as a guide only. All dimensions are estimates only and may not be exact measurements.