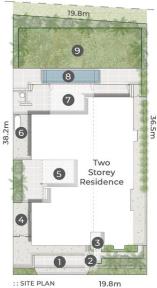

## 5 BED | 4 BATH | 3 CAR

PRICE:
Contact Agent

OPEN FOR INSPECTION: N/A

Neil Paton 0419679155 neilpaton@atrealty.com.au www.atrealty.com.au

3. Entry Porch | 4. Drying Court 5. Covered Patio | 6. Water Tank 7. Entertaining Terrace | 8. Lap Pool 9. Grass Yard

LEGEND

1. Driveway | 2. Gatehouse

1033 Lakeview Terrace ROYAL PINES RESORT

🔤 5 Bed + Media

Ĉ□ 4 Bath

LAKEVIEW TERRACE

≈ 3 Car

Internal 511m<sup>2</sup> | Internal Voids 29m<sup>2</sup> | Covered External Areas 124m<sup>2</sup> | Total 664m<sup>2</sup>