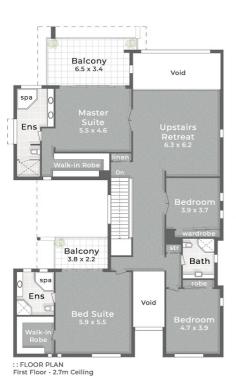

The upper level you will find the remaining four very large bedrooms with two being ensuited and both with external balconies to enjoy.

The bedrooms adjoin a general parents/teenagers retreat of great size and once again take in all its glory the properties golf and lakefront location.

LEGEND

1. Driveway | 2. Gatehouse

1033 Lakeview Terrace ROYAL PINES RESORT

🔤 5 Bed + Media

Ĉ□ 4 Bath

LAKEVIEW TERRACE

≈ 3 Car

Internal 511m<sup>2</sup> | Internal Voids 29m<sup>2</sup> | Covered External Areas 124m<sup>2</sup> | Total 664m<sup>2</sup>