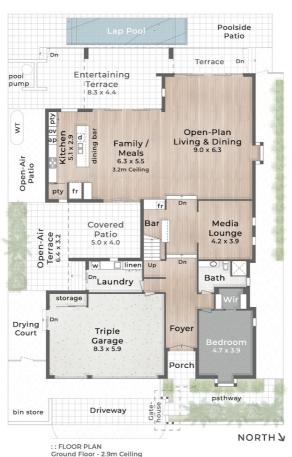

Extremely large open plan living areas family/dining and lounge are all designed to take in the golf and lake vistas positioned along with the well-appointed kitchen.

There is also a massive office (could be a theatre etc) located on the lower level to really complete almost 300 sq metres on one level.

LEGEND

1. Driveway | 2. Gatehouse

1033 Lakeview Terrace ROYAL PINES RESORT

🔤 5 Bed + Media

Ĉ□ 4 Bath

LAKEVIEW TERRACE

≈ 3 Car

Internal 511m<sup>2</sup> | Internal Voids 29m<sup>2</sup> | Covered External Areas 124m<sup>2</sup> | Total 664m<sup>2</sup>